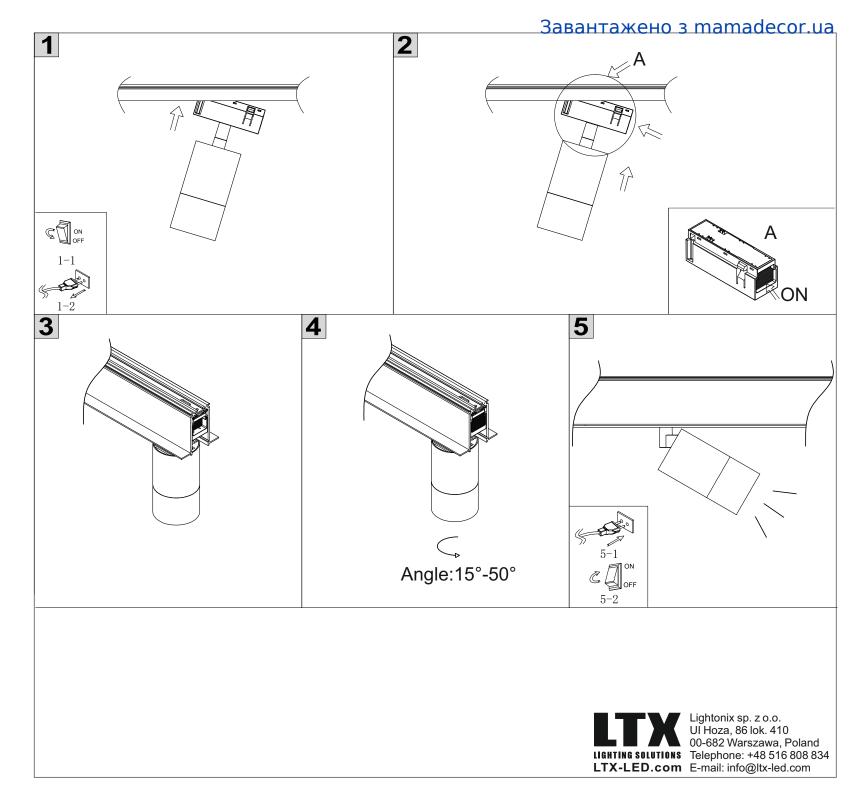

## SAFETY INSTRUCTIONS

- The appliance should be installed, connected and tested by qualified electrician, and in accordance with local regulations.
- Turn off the power supply before installation or maintenance of the appliance, and make sure that the cables will not be squeezed or damaged by sharp edges.
- The appliance should not be covered by insulation blankets or similar materials .
- Clean the appliance with a soft cloth and a standard PH neutral detergent. Stainless steel surfaces should be maintained regularly.
- Misuse of, or changes to the appliance shall nullify the guarantee. The manufacturer is free to change the design, specifications and instructions for assembly.

DO NOT CONNECT THE APPLIANCE DIRECTLY TO HIGH-VOLTAGE POWER SUPPLY IF DRIVER IS NOT CONNECTED.

USE THE CORRECT DRIVER TO CONNECT.

DO NOT TOUCH OR CLEAN THE LED ARRAY!