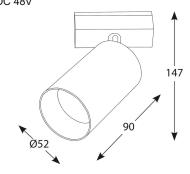

## IN\_LINE TUB M A 90 06.0591.14

POWER: 10.8W LED DC 48V



## SAFETY INSTRUCTIONS

- The appliance should be installed, connected and tested by qualified electrician, and in accordance with local regulations.
- Turn off the power supply before installation or maintenance of the appliance, and make sure that the cables will not be squeezed or damaged by sharp edges.
- The appliance should not be covered by insulation blankets or similar materials .
- Clean the appliance with a soft cloth and a standard PH neutral detergent. Stainless steel surfaces should be maintained regularly.
- Misuse of, or changes to the appliance shall nullify the guarantee. The manufacturer is free to change the design, specifications and instructions for assembly.

DO NOT CONNECT THE APPLIANCE DIRECTLY TO HIGH-VOLTAGE POWER SUPPLY IF DRIVER IS NOT CONNECTED.

USE THE COR