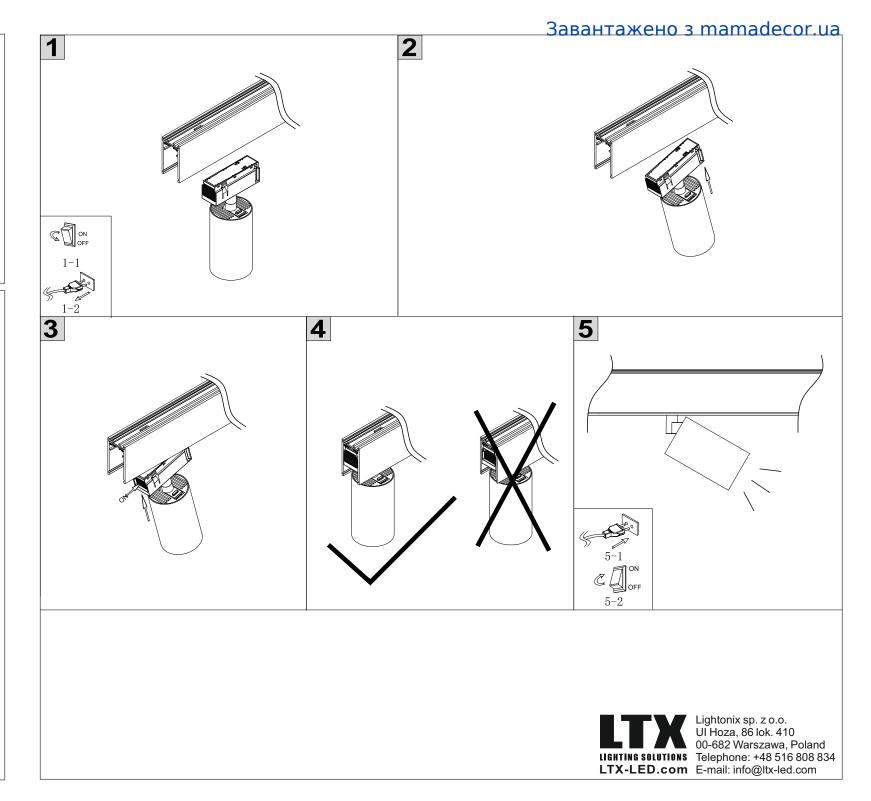

## SAFETY INSTRUCTIONS

- The appliance should be installed, connected and tested by qualified electrician, and in accordance with local regulations.
- Turn off the power supply before installation or maintenance of the appliance, and make sure that the cables will not be squeezed or damaged by sharp edges.
- The appliance should not be covered by insulation blankets or similar materials .
- Clean the appliance with a soft cloth and a standard PH neutral detergent. Stainless steel surfaces should be maintained regularly.
- Misuse of, or changes to the appliance shall nullify the guarantee. The manufacturer is free to change the design, specifications and instructions for assembly.

DO NOT CONNECT THE APPLIANCE DIRECTLY TO HIGH-VOLTAGE POWER SUPPLY IF DRIVER IS NOT CONNECTED.

USE THE CORRECT DRIVER TO CONNECT.

DO NOT TOUCH OR CLEAN THE LED ARRAY!