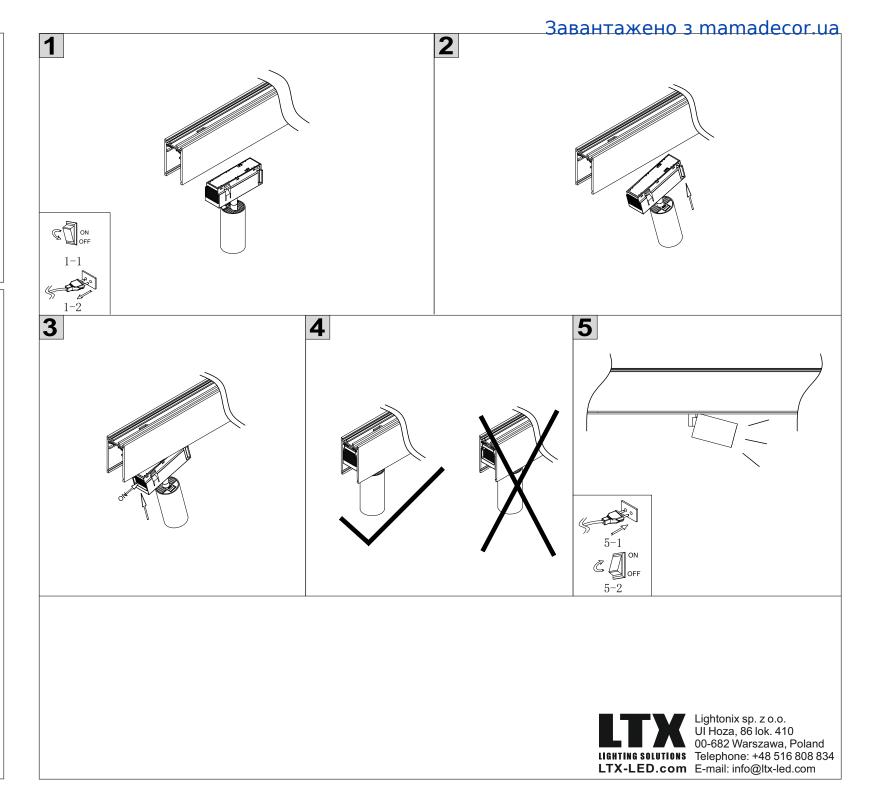

## SAFETY INSTRUCTIONS

- The appliance should be installed, connected and tested by qualified electrician, and in accordance with local regulations.
- Turn off the power supply before installation or maintenance of the appliance, and make sure that the cables will not be squeezed or damaged by sharp edges.
- The appliance should not be covered by insulation blankets or similar materials .
- Clean the appliance with a soft cloth and a standard PH neutral detergent. Stainless steel surfaces should be maintained regularly.
- Misuse of, or changes to the appliance shall nullify the guarantee. The manufacturer is free to change the design, specifications and instructions for assembly.

USE THE CORRECT DRIVER TO CONNECT.

DO NOT TOUCH OR CLEAN THE LED ARRAY!