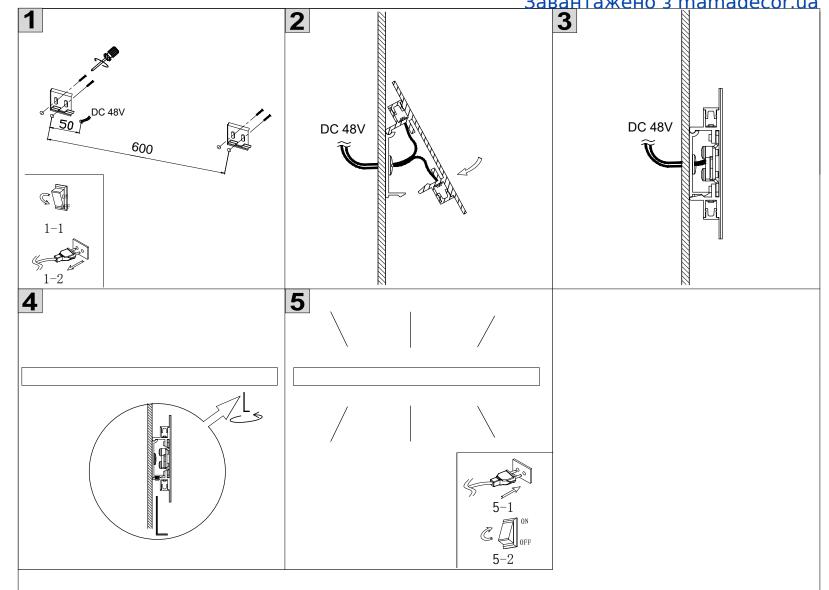

## SAFETY INSTRUCTIONS

- The appliance should be installed, connected and tested by qualified electrician, and in accordance with local regulations.
- Turn off the power supply before installation or maintenance of the appliance, and make sure that the cables will not be squeezed or damaged by sharp edges.
- The appliance should not be covered by insulation blankets or similar materials .
- Clean the appliance with a soft cloth and a standard PH neutral detergent.Stainless steel surfaces should be maintained regularly.
- Misuse of, or changes to the appliance shall nullify the guarantee. The manufacturer is free to change the design, specifications and instructions for assembly.

▲ DO NOT CONNECT THE APPLIANCE DIRECTLY TO HIGH-VOLTAGE POWER SUPPLY IF DRIVER IS NOT CONNECTED.

USE THE CORRECT DRIVER TO CONNECT.

**(** € 🕬 IP20

X