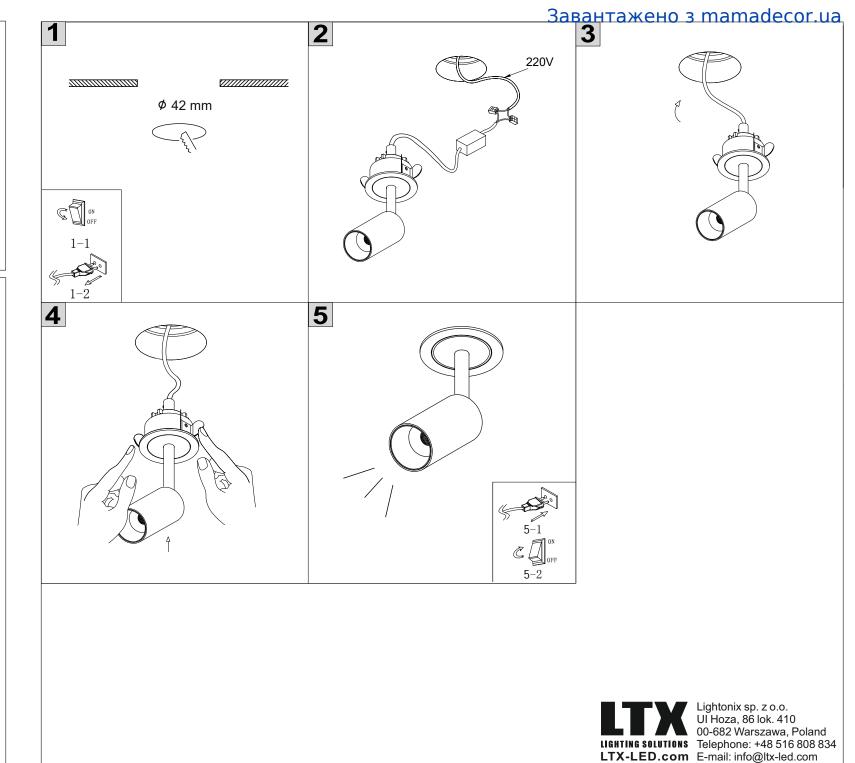

## **NANO TUB S TRIM** 01.3905.7.930

POWER:7W Input: 700mA

## SAFETY INSTRUCTIONS

- The appliance should be installed, connected and tested by qualified electrician, and in accordance with local regulations.
- Turn off the power supply before installation or maintenance of the appliance, and make sure that the cables will not be squeezed or damaged by sharp edges.
- The appliance should not be covered by insulation blankets or similar materials .
- Clean the appliance with a soft cloth and a standard PH neutral detergent. Stainless steel surfaces should be maintained regularly.
- Misuse of, or changes to the appliance shall nullify the guarantee. The manufacturer is free to change the design, specifications and instructions for assembly.

DO NOT CONNECT THE APPLIANCE DIRECTLY TO HIGH-VOLTAGE POWER SUPPLY IF DRIVER IS NOT CONNECTED.

USE THE CORRECT DRIVER TO CONNECT.

DO NOT TOUCH OR CLEAN THE LED ARRAY!