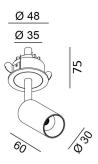

## **NANO TUB S TRIM** 01.3905.7.930

POWER:7W Input: 700mA



## SAFETY INSTRUCTIONS

- The appliance should be installed, connected and tested by qualified electrician, and in accordance with local regulations.
- Turn off the power supply before installation or maintenance of the appliance, and make sure that the cables will not be squeezed or damaged by sharp edges.
- The appliance should not be covered by insulation blankets or similar materials .
- Clean the appliance with a soft cloth and a standard PH neutral detergent. Stainless steel surfaces should be maintained regularly.
- Misuse of, or changes to the appliance shall nullify the guarantee. The manufacturer is free to change the design, specifications and instructions for assembly.



DO NOT CONNECT THE APPLIANCE DIRECTLY TO HIGH-VOLTAGE POWER SUPPLY IF DRIVER IS NOT CONNECTED.

USE THE C