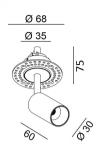

## NANO TUB S TRIMLESS 01.3904.7.930

POWER: 7W Input: 700mA



## SAFETY INSTRUCTIONS

- The appliance should be installed, connected and tested by qualified electrician, and in accordance with local regulations.
- Turn off the power supply before installation or maintenance of the appliance, and make sure that the cables will not be squeezed or damaged by sharp edges.
- The appliance should not be covered by insulation blankets or similar materials .
- Clean the appliance with a soft cloth and a standard PH neutral detergent. Stainless steel surfaces should be maintained regularly.
- Misuse of, or changes to the appliance shall nullify the guarantee. The manufacturer is free to change the design, specifications and instructions for assembly.



USE THE CORRECT DRIVER TO CONNECT.