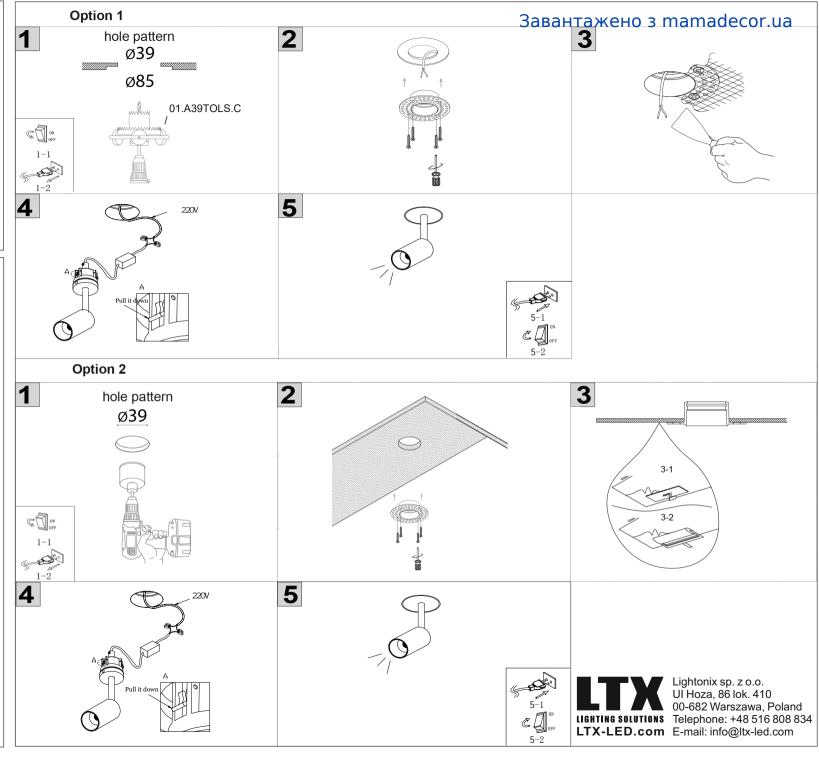

## NANO TUB S TRIMLESS 01.3904.7.930

POWER: 7W Input: 700mA

## SAFETY INSTRUCTIONS

- The appliance should be installed, connected and tested by qualified electrician, and in accordance with local regulations.
- Turn off the power supply before installation or maintenance of the appliance, and make sure that the cables will not be squeezed or damaged by sharp edges.
- The appliance should not be covered by insulation blankets or similar materials .
- Clean the appliance with a soft cloth and a standard PH neutral detergent. Stainless steel surfaces should be maintained regularly.
- Misuse of, or changes to the appliance shall nullify the guarantee. The manufacturer is free to change the design, specifications and instructions for assembly.

USE THE CORRECT DRIVER TO CONNECT.