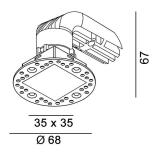

## NANO S TRIMLESS 01.3901.8

POWER: 8W input: 700mA



## **SAFETY INSTRUCTIONS**

- The appliance should be installed, connected and tested by qualified electrician, and in accordance with local regulations.
- Turn off the power supply before installation or maintenance of the appliance, and make sure that the cables will not be squeezed or damaged by sharp edges.
- The appliance should not be covered by insulation blankets or similar materials .
- Clean the appliance with a soft cloth and a standard PH neutral detergent. Stainless steel surfaces should be maintained regularly.
- Misuse of, or changes to the appliance shall nullify the guarantee. The manufacturer is free to change the design, specifications and instructions for assembly.

DO NOT CONNECT THE APPLIANCE DIRECTLY TO HIGH-VOLTAGE POWER SUPPLY IF DRIVER IS NOT CONNECTED.

USE THE