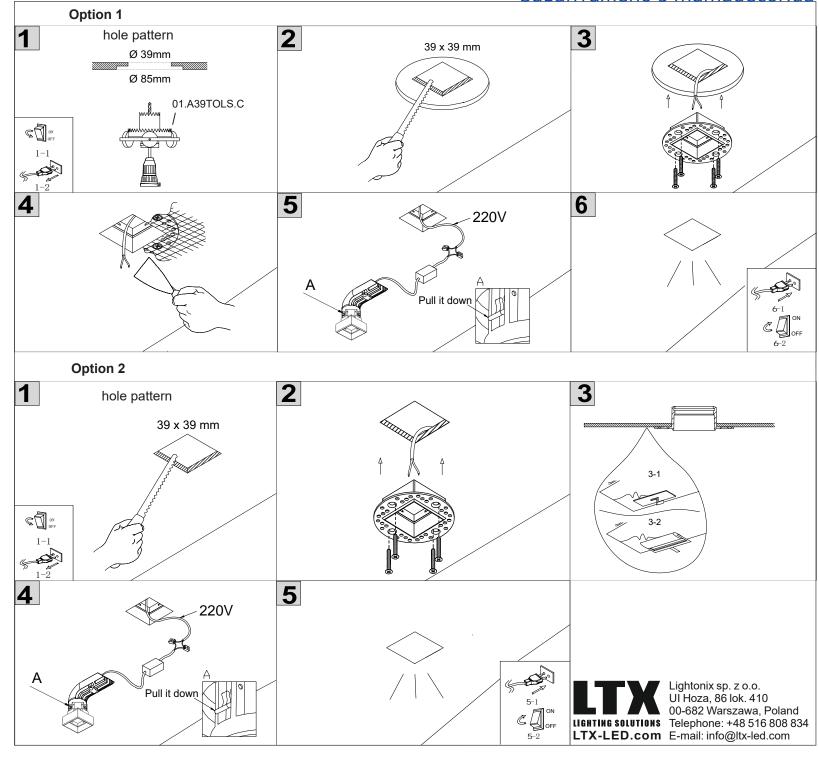

## NANO S TRIMLESS 01.3901.8

POWER: 8W input: 700mA

## **SAFETY INSTRUCTIONS**

- The appliance should be installed, connected and tested by qualified electrician, and in accordance with local regulations.
- Turn off the power supply before installation or maintenance of the appliance, and make sure that the cables will not be squeezed or damaged by sharp edges.
- The appliance should not be covered by insulation blankets or similar materials .
- Clean the appliance with a soft cloth and a standard PH neutral detergent. Stainless steel surfaces should be maintained regularly.
- Misuse of, or changes to the appliance shall nullify the guarantee. The manufacturer is free to change the design, specifications and instructions for assembly.

DO NOT CONNECT THE APPLIANCE DIRECTLY TO HIGH-VOLTAGE POWER SUPPLY IF DRIVER IS NOT CONNECTED.

USE THE CORRECT DRIVER TO CONNECT.