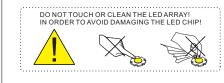

## SAFETY INSTRUCTIONS

- The appliance should be installed, connected and tested by qualified electrician, and in accordance with local regulations.
- Turn off the power supply before installation or maintenance of the appliance, and make sure that the cables will not be squeezed or damaged by sharp edges.
- The appliance should not be covered by insulation blankets or similar materials .
- Clean the appliance with a soft cloth and a standard PH neutral detergent.Stainless steel surfaces should be maintained regularly.
- Misuse of, or changes to the appliance shall nullify the guarantee. The manufacturer is free to change the design, specifications and instructions for assembly.
- ▲ DO NOT CONNECT THE APPLIANCE DIRECTLY TO HIGH-VOLTAGE POWER SUPPLY IF DRIVER IS NOT CONNECTED.