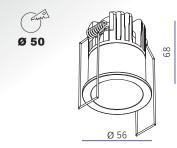

## CELL R 01.3600.5

BRIDGELUX LED POWER: 5W INPUT: 500mA



## SAFETY INSTRUCTIONS

- The appliance should be installed, connected and tested by qualified electrician, and in accordance with local regulations.
- Turn off the power supply before installation or maintenance of the appliance, and make sure that the cables will not be squeezed or damaged by sharp edges.
- The appliance should not be covered by insulation blankets or similar materials .
- Clean the appliance with a soft cloth and a standard PH neutral detergent.Stainless steel surfaces should be maintained regularly.
- Misuse of, or changes to the appliance shall nullify the guarantee. The manufacturer is free to change the design, specifications and instructions for assembly.
- ▲ DO NOT CONNECT THE APPLIANCE DIRECTLY TO HIGH-VOLTAGE POWER SUPPLY IF DRIVER IS NOT CONNECTED.

## USE TH