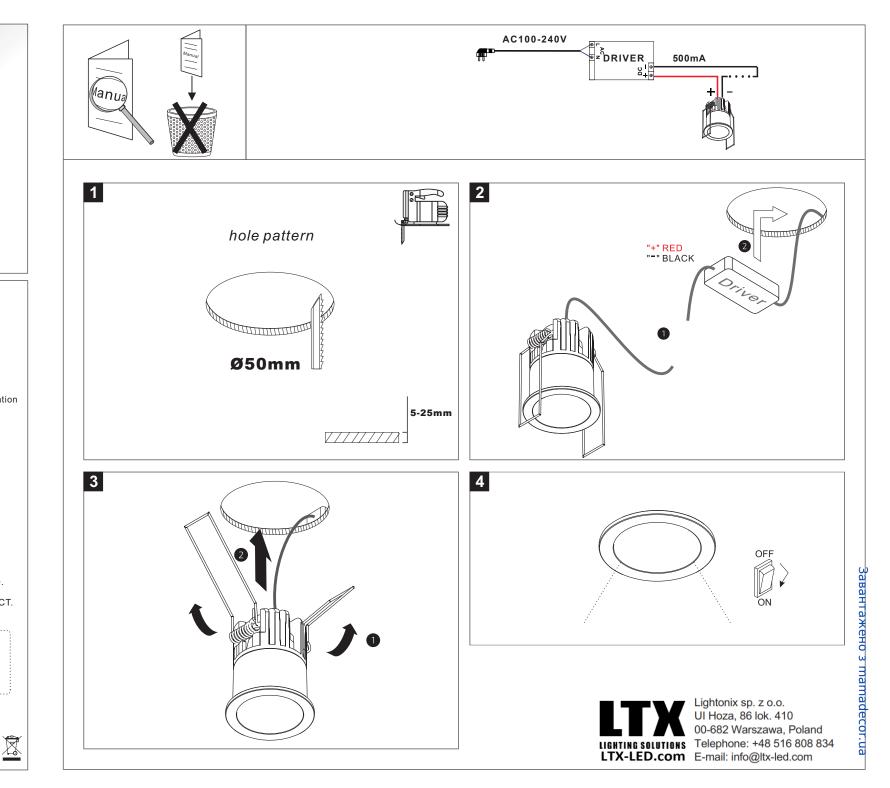

appliance should be installed, connected and tested by qualified electrician, and in accordance with local regulations.
- Turn off the power supply before installation or maintenance of the appliance, and make sure that the cables will not be squeezed or damaged by sharp edges.
- The appliance should not be covered by insulation blankets or similar materials .
- Clean the appliance with a soft cloth and a standard PH neutral detergent.Stainless steel surfaces should be maintained regularly.
- Misuse of, or changes to the appliance shall nullify the guarantee. The manufacturer is free to change the design, specifications and instructions for assembly.
- ▲ DO NOT CONNECT THE APPLIANCE DIRECTLY TO HIGH-VOLTAGE POWER SUPPLY IF DRIVER IS NOT CONNECTED.

## USE THE CORRECT DRIVER TO CONNECT.