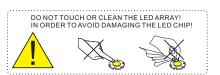

## SAFETY INSTRUCTIONS

- The appliance should be installed, connected and tested by qualified electrician, and in accordance with local regulations.
- Turn off the power supply before installation or maintenance of the appliance, and make sure that the cables will not be squeezed or damaged by sharp edges.
- The appliance should not be covered by insulation blanket or similar materials in any case.
- Clean the appliance with a soft cloth and a standard PH neutral detergent. Stainless steel surfaces should be maintained regularly.
- Misuse of, or changes to the appliance shall nullify the guarantee. The manufacturer is free to change the design, specifications and instructions for assembly.