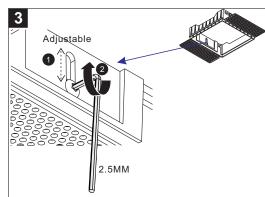

**LUMINUS LED** POWER: 13W INPUT: 350mA



## SAFETY INSTRUCTIONS

- The appliance should be installed, connected and tested by qualified electrician, and in accordance with local regulations.
- Turn off the power supply before installation or maintenance of the appliance, and make sure that the cables will not be squeezed or damaged by sharp edges.
- The appliance should not be covered by insulation blanket or similar materials in any case.
- Clean the appliance with a soft cloth and a standard PH neutral detergent. Stainless steel surfaces should be maintained regularly.
- Misuse of, or changes to the appliance shall nullify the guarantee. The manufacturer is free to change the design, specifications and instructions for assembly.



USE THE CORRECT DRIVER TO CONNECT.



























Завантажено з mamadecor.ua







UI Hoza, 86 lok. 410 00-682 Warszawa, Poland LIGHTING SOLUTIONS Telephone: +48 516 808 834

LTX-LED.com E-mail: info@ltx-led.com