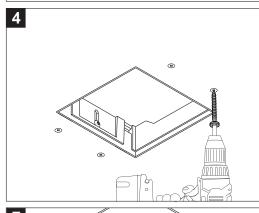

LUMINUS LED** POWER: 13W INPUT: 350mA



## SAFETY INSTRUCTIONS

- The appliance should be installed, connected and tested by qualified electrician, and in accordance with local regulations.
- Turn off the power supply before installation or maintenance of the appliance, and make sure that the cables will not be squeezed or damaged by sharp edges.
- The appliance should not be covered by insulation blanket or similar materials in any case.
- Clean the appliance with a soft cloth and a standard PH neutral detergent. Stainless steel surfaces should be maintained regularly.
- Misuse of, or changes to the appliance shall nullify the guarantee. The manufacturer is free to change the design, specifications and instructions for assembly.



USE THE CORRECT DRIVER TO CONNECT.



























Завантажено з mamadecor.ua







UI Hoza, 86 lok. 410 00-682 Warszawa, Poland LIGHTING SOLUTIONS Telephone: +48 516 808 834

LTX-LED.com E-mail: info@ltx-led.com