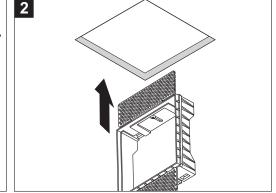

3 **LUMINUS LED** POWER: 13W INPUT: 350mA



## SAFETY INSTRUCTIONS

- The appliance should be installed, connected and tested by qualified electrician, and in accordance with local regulations.
- Turn off the power supply before installation or maintenance of the appliance, and make sure that the cables will not be squeezed or damaged by sharp edges.
- The appliance should not be covered by insulation blanket or similar materials in any case.
- Clean the appliance with a soft cloth and a standard PH neutral detergent. Stainless steel surfaces should be maintained regularly.
- Misuse of, or changes to the appliance shall nullify the guarantee. The manufacturer is free to change the design, specifications and instructions for assembly.



USE THE CORRECT DRIVER TO CONNECT.



























Завантажено з mamadecor.ua







UI Hoza, 86 lok. 410 00-682 Warszawa, Poland LIGHTING SOLUTIONS Telephone: +48 516 808 834

LTX-LED.com E-mail: info@ltx-led.com