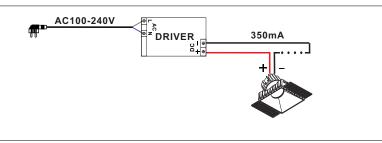

## INVISIBLE\_SquareAssym 01.2311.13 **LUMINUS LED** POWER: 13W INPUT: 350mA

USE THE CORRECT DRIVER TO CONNECT.

Завантажено з mamadecor.ua

UI Hoza, 86 lok. 410 00-682 Warszawa, Poland LIGHTING SOLUTIONS Telephone: +48 516 808 834

LTX-LED.com E-mail: info@ltx-led.com