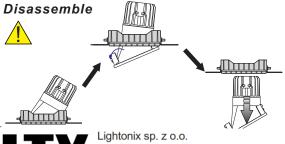

## SAFETY INSTRUCTIONS

- The appliance should be installed, connected and tested by qualified electrician, and in accordance with local regulations.
- Turn off the power supply before installation or maintenance of the appliance, and make sure that the cables will not be squeezed or damaged by sharp edges.
- The appliance should not be covered by insulation blanket or similar materials in any case.
- Clean the appliance with a soft cloth and a standard PH neutral detergent. Stainless steel surfaces should be maintained regularly.
- Misuse of, or changes to the appliance shall nullify the guarantee. The manufacturer is free to change the design, specifications and instructions for assembly.