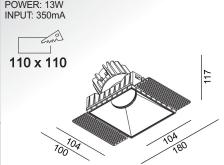

## INVISIBLE\_SquareAssym 01.2311.13 **LUMINUS LED** POWER: 13W INPUT: 350mA



## SAFETY INSTRUCTIONS

- The appliance should be installed, connected and tested by qualified electrician, and in accordance with local regulations.
- Turn off the power supply before installation or maintenance of the appliance, and make sure that the cables will not be squeezed or damaged by sharp edges.
- The appliance should not be covered by insulation blanket or similar materials in any case.
- Clean the appliance with a soft cloth and a standard PH neutral detergent. Stainless steel surfaces should be maintained regularly.
- Misuse of, or changes to the appliance shall nullify the guarantee. The manufacturer is free to change the design, specifications and instructions for assembly.



USE THE CORRECT DRIVER TO CONNECT.



























Завантажено з mamadecor.ua