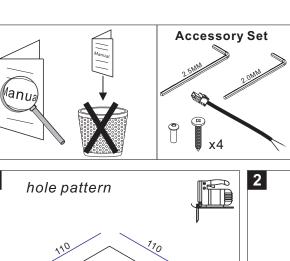

2311.13 **LUMINUS LED** POWER: 13W INPUT: 350mA



## SAFETY INSTRUCTIONS

- The appliance should be installed, connected and tested by qualified electrician, and in accordance with local regulations.
- Turn off the power supply before installation or maintenance of the appliance, and make sure that the cables will not be squeezed or damaged by sharp edges.
- The appliance should not be covered by insulation blanket or similar materials in any case.
- Clean the appliance with a soft cloth and a standard PH neutral detergent. Stainless steel surfaces should be maintained regularly.
- Misuse of, or changes to the appliance shall nullify the guarantee. The manufacturer is free to change the design, specifications and instructions for assembly.



USE THE CORRECT DRIVER TO CONNECT.



























Завантажено з mamadecor.ua







UI Hoza, 86 lok. 410 00-682 Warszawa, Poland LIGHTING SOLUTIONS Telephone: +48 516 808 834

LTX-LED.com E-mail: info@ltx-led.com