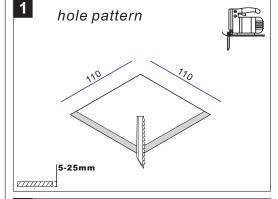

.13 **LUMINUS LED** POWER: 13W INPUT: 350mA



## SAFETY INSTRUCTIONS

- The appliance should be installed, connected and tested by qualified electrician, and in accordance with local regulations.
- Turn off the power supply before installation or maintenance of the appliance, and make sure that the cables will not be squeezed or damaged by sharp edges.
- The appliance should not be covered by insulation blanket or similar materials in any case.
- Clean the appliance with a soft cloth and a standard PH neutral detergent. Stainless steel surfaces should be maintained regularly.
- Misuse of, or changes to the appliance shall nullify the guarantee. The manufacturer is free to change the design, specifications and instructions for assembly.



USE THE CORRECT DRIVER TO CONNECT.



























Завантажено з mamadecor.ua







UI Hoza, 86 lok. 410 00-682 Warszawa, Poland LIGHTING SOLUTIONS Telephone: +48 516 808 834

LTX-LED.com E-mail: info@ltx-led.com