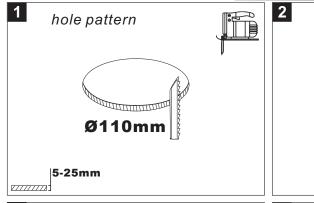

.2310.13 **LUMINUS LED** POWER: 13W INPUT: 350mA Ø110

## SAFETY INSTRUCTIONS

- The appliance should be installed, connected and tested by qualified electrician, and in accordance with local regulations.
- -Turn off the power supply before installation or maintenance of the appliance, and make sure that the cables will not be squeezed or damaged by sharp edges.
- The appliance should not be covered by insulation blankets or similar materials.
- Clean the appliance with a soft cloth and a standard PH neutral detergent. Stainless steel surfaces should be maintained regularly.
- Misuse of, or changes to the appliance shall nullify the guarantee. The manufacturer is free to change the design, specifications and instructions for assembly.



USE THE CORRECT DRIVER TO CONNECT.





































Lightonix sp. z o.o. Ul Hoza, 86 lok. 410 00-682 Warszawa, Poland LIGHTING SOLUTIONS Telephone: +48 516 808 834 Завантажено з mamadecor.ua