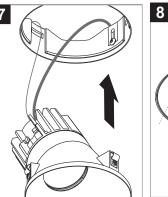

## SAFETY INSTRUCTIONS

- The appliance should be installed, connected and tested by qualified electrician, and in accordance with local regulations.
- -Turn off the power supply before installation or maintenance of the appliance, and make sure that the cables will not be squeezed or damaged by sharp edges.
- The appliance should not be covered by insulation blankets or similar materials.
- Clean the appliance with a soft cloth and a standard PH neutral detergent. Stainless steel surfaces should be maintained regularly.
- Misuse of, or changes to the appliance shall nullify the guarantee. The manufacturer is free to change the design, specifications and instructions for assembly.