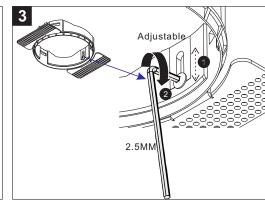

## SAFETY INSTRUCTIONS

- The appliance should be installed, connected and tested by qualified electrician, and in accordance with local regulations.
- -Turn off the power supply before installation or maintenance of the appliance, and make sure that the cables will not be squeezed or damaged by sharp edges.
- The appliance should not be covered by insulation blankets or similar materials.
- Clean the appliance with a soft cloth and a standard PH neutral detergent. Stainless steel surfaces should be maintained regularly.
- Misuse of, or changes to the appliance shall nullify the guarantee. The manufacturer is free to change the design, specifications and instructions for assembly.