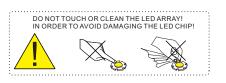

## SAFETY INSTRUCTIONS

- The appliance should be installed, connected and tested by qualified electrician, and in accordance with local regulations.
- -Turn off the power supply before installation or maintenance of the appliance, and make sure that the cables will not be squeezed or damaged by sharp edges.
- The appliance should not be covered by insulation blankets or similar materials.
- Clean the appliance with a soft cloth and a standard PH neutral detergent. Stainless steel surfaces should be maintained regularly.
- Misuse of, or changes to the appliance shall nullify the guarantee. The manufacturer is free to change the design, specifications and instructions for assembly.