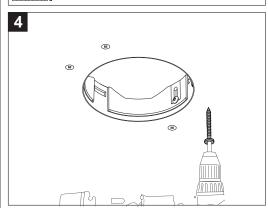

## SAFETY INSTRUCTIONS

- The appliance should be installed, connected and tested by qualified electrician, and in accordance with local regulations.
- -Turn off the power supply before installation or maintenance of the appliance, and make sure that the cables will not be squeezed or damaged by sharp edges.
- The appliance should not be covered by insulation blankets or similar materials.
- Clean the appliance with a soft cloth and a standard PH neutral detergent. Stainless steel surfaces should be maintained regularly.
- Misuse of, or changes to the appliance shall nullify the guarantee. The manufacturer is free to change the design, specifications and instructions for assembly.