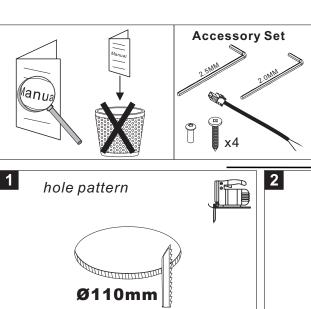

m 01.2310.13 **LUMINUS LED** POWER: 13W INPUT: 350mA Ø110

## SAFETY INSTRUCTIONS

- The appliance should be installed, connected and tested by qualified electrician, and in accordance with local regulations.
- -Turn off the power supply before installation or maintenance of the appliance, and make sure that the cables will not be squeezed or damaged by sharp edges.
- The appliance should not be covered by insulation blankets or similar materials.
- Clean the appliance with a soft cloth and a standard PH neutral detergent. Stainless steel surfaces should be maintained regularly.
- Misuse of, or changes to the appliance shall nullify the guarantee. The manufacturer is free to change the design, specifications and instructions for assembly.



USE THE CORRECT DRIVER TO CONNECT.





































Lightonix sp. z o.o. Ul Hoza, 86 lok. 410 00-682 Warszawa, Poland LIGHTING SOLUTIONS Telephone: +48 516 808 834 Завантажено з mamadecor.ua