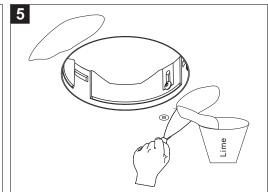

## SAFETY INSTRUCTIONS

- The appliance should be installed, connected and tested by qualified electrician, and in accordance with local regulations.
- -Turn off the power supply before installation or maintenance of the appliance, and make sure that the cables will not be squeezed or damaged by sharp edges.
- The appliance should not be covered by insulation blankets or similar materials.
- Clean the appliance with a soft cloth and a standard PH neutral detergent. Stainless steel surfaces should be maintained regularly.
- Misuse of, or changes to the appliance shall nullify the guarantee. The manufacturer is free to change the design, specifications and instructions for assembly.