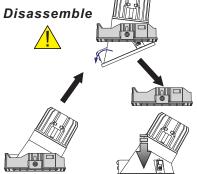

## SAFETY INSTRUCTIONS

- The appliance should be installed, connected and tested by qualified electrician, and in accordance with local regulations.
- -Turn off the power supply before installation or maintenance of the appliance, and make sure that the cables will not be squeezed or damaged by sharp edges.
- The appliance should not be covered by insulation blankets or similar materials.
- Clean the appliance with a soft cloth and a standard PH neutral detergent. Stainless steel surfaces should be maintained regularly.
- Misuse of, or changes to the appliance shall nullify the guarantee. The manufacturer is free to change the design, specifications and instructions for assembly.