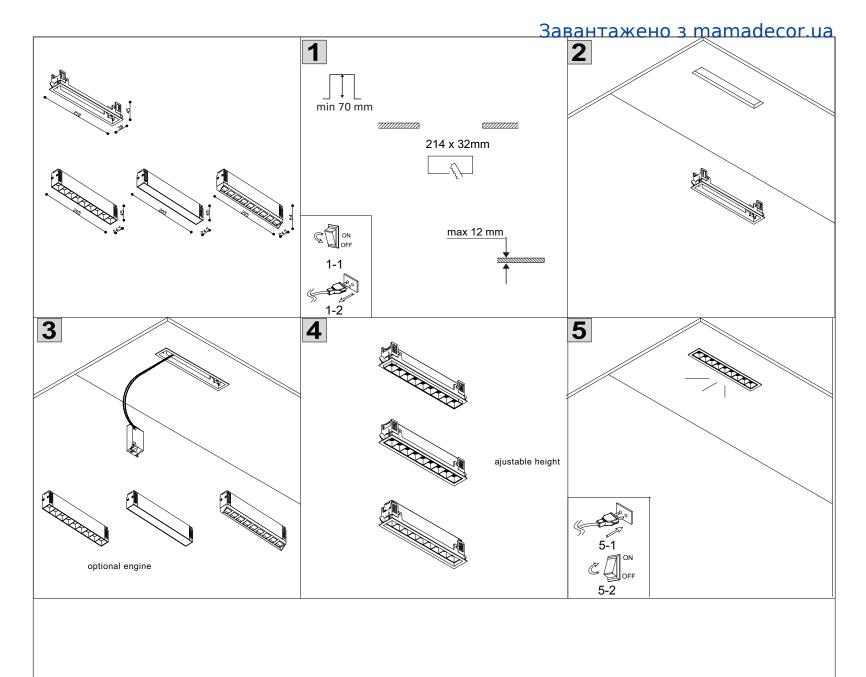

## **VARIO LINEA 218** 01.2180.6 POWER: 6.3W input: 350mA

## SAFETY INSTRUCTIONS

- The appliance should be installed, connected and tested by qualified electrician, and in accordance with local regulations.
- Turn off the power supply before installation or maintenance of the appliance, and make sure that the cables will not be squeezed or damaged by sharp edges.
- The appliance should not be covered by insulation blankets or similar materials .
- Clean the appliance with a soft cloth and a standard PH neutral detergent. Stainless steel surfaces should be maintained regularly.
- Misuse of, or changes to the appliance shall nullify the guarantee. The manufacturer is free to change the design, specifications and instructions for assembly.

USE THE CORRECT DRIVER TO CONNECT.

DO NOT TOUCH OR CLEAN THE LED ARRAY!

Lightonix sp. z o.o. UI Hoza, 86 lok. 410 00-682 Warszawa, Poland LIGHTING SOLUTIONS Telephone: +48 516 808 834 LTX-LED.com E-mail: info@ltx-led.com