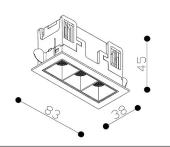

## **VARIO COMFORT 85** 01.0851.4

POWER: 4,5W input: 500mA



## SAFETY INSTRUCTIONS

- The appliance should be installed, connected and tested by qualified electrician, and in accordance with local regulations.
- Turn off the power supply before installation or maintenance of the appliance, and make sure that the cables will not be squeezed or damaged by sharp edges.
- The appliance should not be covered by insulation blankets or similar materials .
- Clean the appliance with a soft cloth and a standard PH neutral detergent. Stainless steel surfaces should be maintained regularly.
- Misuse of, or changes to the appliance shall nullify the guarantee. The manufacturer is free to change the design, specifications and instructions for assembly.



DO NOT CONNECT THE APPLIANCE DIRECTLY TO HIGH-VOLTAGE POWER SUPPLY IF DRIVER IS NOT CONNECTED.

USE THE C