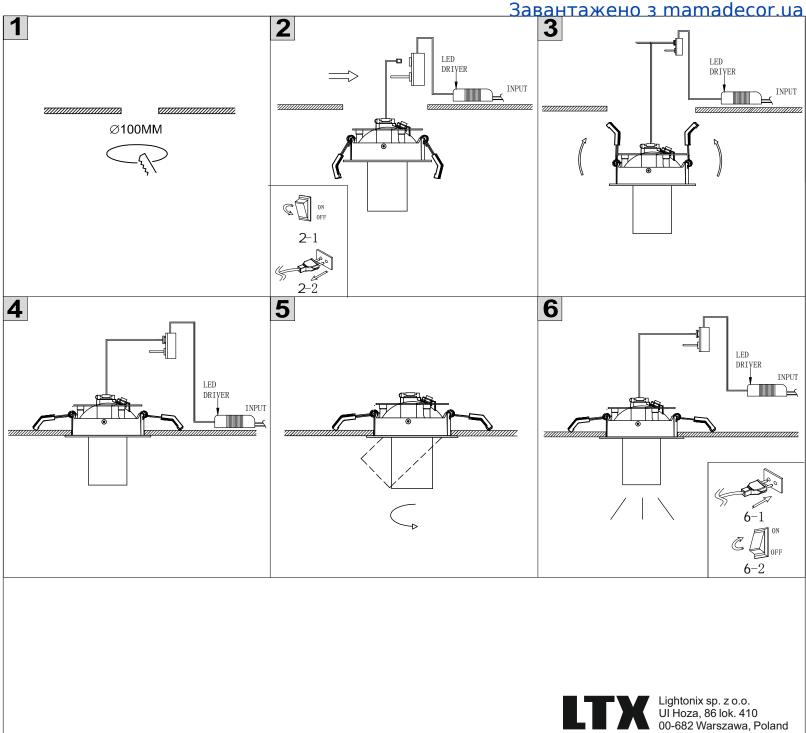

## SAFETY INSTRUCTIONS

- The appliance should be installed, connected and tested by qualified electrician, and in accordance with local regulations.
- Turn off the power supply before installation or maintenance of the appliance, and make sure that the cables will not be squeezed or damaged by sharp edges.
- The appliance should not be covered by insulation blankets or similar materials .
- · Clean the appliance with a soft cloth and a standard PH neutral detergent. Stainless steel surfaces should be maintained regularly.
- Misuse of, or changes to the appliance shall nullify the guarantee. The manufacturer is free to change the design, specifications and instructions for assembly.

↑ DO NOT CONNECT THE APPLIANCE DIRECTLY TO HIGH-VOLTAGE POWER SUPPLY IF DRIVER IS NOT CONNECTED.

USE THE CORRECT DRIVER TO CONNECT.

DO NOT TOUCH OR CLEAN THE LED ARRAY!

LIGHTING SOLUTIONS Telephone: +48 516 808 834 LTX-LED.com E-mail: info@ltx-led.com