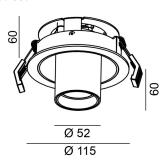

## **TUB M OUT** 01.0593.9.930.WH POWER: 12W

Input: 300mA



## SAFETY INSTRUCTIONS

- The appliance should be installed, connected and tested by qualified electrician, and in accordance with local regulations.
- Turn off the power supply before installation or maintenance of the appliance, and make sure that the cables will not be squeezed or damaged by sharp edges.
- The appliance should not be covered by insulation blankets or similar materials .
- · Clean the appliance with a soft cloth and a standard PH neutral detergent. Stainless steel surfaces should be maintained regularly.
- Misuse of, or changes to the appliance shall nullify the guarantee. The manufacturer is free to change the design, specifications and instructions for assembly.



↑ DO NOT CONNECT THE APPLIANCE DIRECTLY TO HIGH-VOLTAGE POWER SUPPLY IF DRIVER IS NOT CONNECTED.

USE T