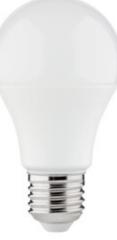

### LED light source

5905339229496

Kanlux RAPID E27 lamps are manufactured with the highest attention to detail. They are characterised by high luminous flux and luminous efficacy of up to 117 lm/W. An additional advantage of these sources of light is the hybrid design of the enclosure.

#### GENERAL DATA:

Colour: white Lamp designed for decorative lighting: Not applicable Compatible with a dimmer: no Width [mm]: 60 Height [mm]: 109 Diameter [mm]: 60 Depth [mm]: 60 Mercury content: no