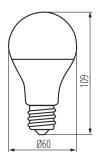

#### GENERAL DATA:

Colour: white Lamp designed for decorative lighting: Not applicable Compatible with a dimmer: no Width [mm]: 60 Height [mm]: 109 Diameter [mm]: 60 Depth [mm]: 60 Mercury content: no