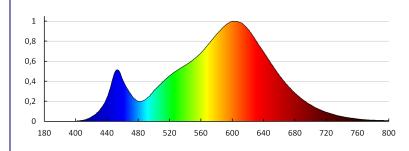

#### TECHNICAL DATA:

Rated voltage [V]: 220-240 AC Rated frequency [Hz]: 50 Rated power [W]: 9,5 Material: plastic Lampshade material: plastic Light source: A60 Diode type: LED SMD Total rated luminous flux [lm]: 1050 Useful luminous flux of the light source **Quse** [Im]: 1050 Useful luminous flux of the light source **Quse** [Im]: in sphere (360°) Colour temperature: Warm white Correlated colour temperature [K]: 3000 **Colour consistency in McAdam ellipses**: ≤6 Colour rendering index: 80 **Cap**: E27 Rated lamp-service life [h]: 15000 Number of on/off cycles: ≥25000 Rated beam angle [°]: 180 Rated light level [°]: 180 Lamp rated current [mA]: 80 Annual power consumption [kWh/1000h]: 10 Luminous efficiency of the lamp [lm/W]: 111 **Ignition time [s]**: ≤0,5 Lamp-heating time to 60% of the full luminous flux [s]: Negligible Lamp-heating time to 95% [s]: <2 Lamp premature-failure indicator: <5% po 1000h