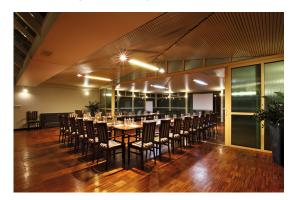

## **18870** LESTRA 228-SR

Linear light fitting

5905339188700

Kanlux LESTRA linear luminaires, due to their aesthetic design, are a perfect choice for large facilities where the appearance of lighting luminaire matters. The luminaire is mounted to the ceiling with the attached cords.

Fixture lighting direction: up and down

Length [mm]: 1200 Width [mm]: 130 Height [mm]: 40 Wire length [m]: 1.5