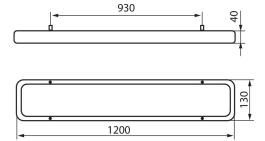

Fixture lighting direction: up and down

Length [mm]: 1200 Width [mm]: 130 Height [mm]: 40 Wire length [m]: 1.5