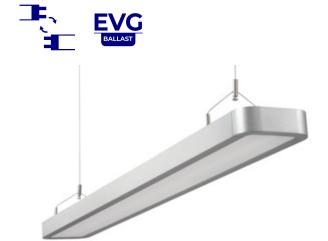

## **18870** LESTRA 228-SR

Linear light fitting

5905339188700

Kanlux LESTRA linear luminaires, due to their aesthetic design, are a perfect choice for large facilities where the appearance of lighting luminaire matters. The luminaire is mounted to the ceiling with the attached cords.

#### **GENERAL DATA:**

Colour: silver

Place of assembly: for suspension on the ceiling

Place of application: Indoors

Minimum distance from the illuminated object: 0,5m

**Replaceable light source**: yes **Light source included**: yes

Fixture lighting direction: up and down

Length [mm]: 1200 Width [mm]: 130 Height [mm]: 40 Wire length [m]: 1.5