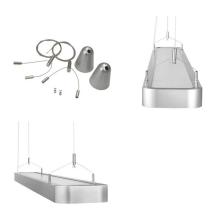

#### **ADDITIONAL INFORMATION:**

• easy installation of the light fixture to the ceiling using the cords supplied