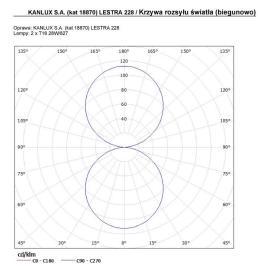

#### TECHNICAL DATA:

Rated voltage [V]: 220-240 AC Rated frequency [Hz]: 50/60 Maximum power [W]: 2 x 28

Class of protection against electric shock: |

Lampshade material: PMMA

Light source: T5

Colour temperature [K]: 4000