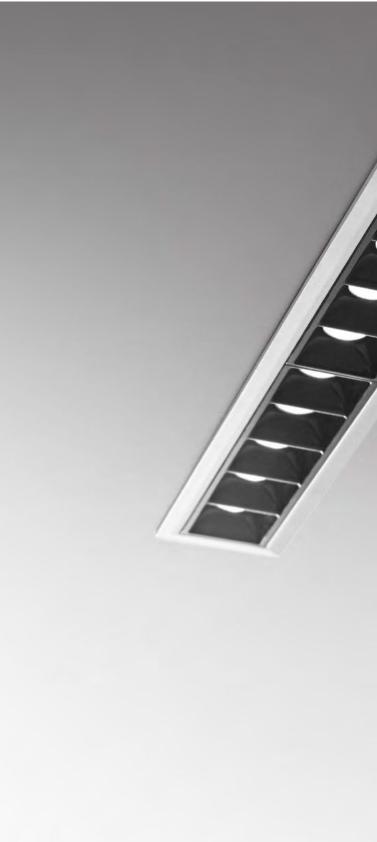

Family of recessed rectangular modules in diecast aluminum, painted black with polycarbonate reflector. Available in TRIM versions with frame, TRIMLESS with recessed edge for flush installation on plasterboard ceilings or ceiling version. Modules available with two, five or ten lenses. Specially designed to avoid glare (UGR <16), best for installation in OFFICES and SHOPS.