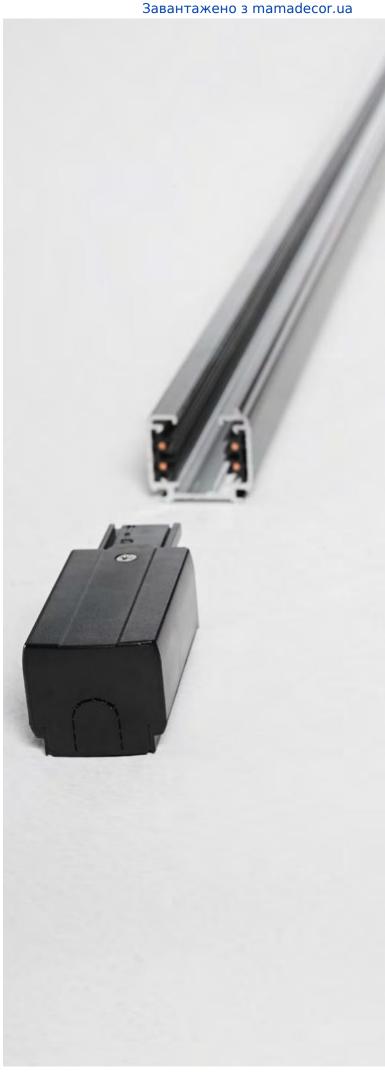

## Link new

Extruded aluminum body for three-phase electrified tracks; powder coating in white or black, optimized for on-off SMILE tracklights and for on-off and dimmable DALI and 1-10 QUICK tracklights. Available in ceiling-mounted, suspension-mounted or flushmounted in plasterboard ceilings; suitable for continuous linear system installation, standard modules of 2000 mm or 3000 mm. Modules can be sectioned to size and assembled following the chosen scheme. Ideal for installation in big rooms, where great flexibility is required, such as MUSEUM, COMMERCIAL and RETAIL spaces. 5 years warranty.