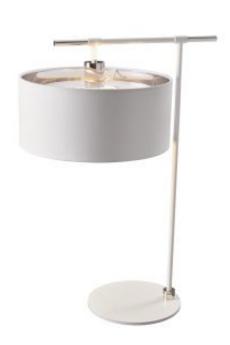

## Balance 1 Light Table Lamp – White and Polished Nickel

£0.00

SKU: Balance 1 Light Table Lamp - White and Polished Nickel (BALANCE-TL-WPN)

Link: https://www.elsteadlighting.com/products/balance-1-light-table-lamp-white-and-polished-nickel/

## **Product Information**

Categories: Interior Lighting, Table Lamps, Our Brands, Elstead Lighting Tags: Balance, Contemporary, Elstead Lighting, Interior, Table Lamp

Fitting Height: 656mm

Width: 335mm Projection: 469mm

Finish: White/Polished Nickel

Class: Class II

Number of lamps: One Maximum Wattage: 60

Socket: E27

Lamp Included: No Integrated LED: No Voltage: 220-240v 50hz Energy Rating: A - E

Build Materials: Mild Steel Brand: Elstead Lighting

Family: Balance

Interior/Exterior: Interior

Product Style: Contemporary Product Type: Table Lamp Country of Origin: Great Britain

Made in England: Yes Barcode: 5024005272717 Dimensions: 66 × 48 × 34 cm

Weight: 4.1 kg

## **Product Description**

The Balance's contemporary white finish with polished nickel elements adds a retro style to the look of this collection, making it easy to place in both modern and transitional environments, with all fittings easily suited to using LED lamps. Each shade has a silver metallic lining. Pendants, table and floor lamps have fabric diffusers, and the chandeliers and wall lights include acrylic diffusers.