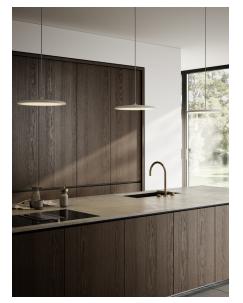

## Artist 40

Item number: 83093009 Beige EAN: 5704924002465 Packaging unit 1 Material: Metal/Plastic IP20, Class 2 (Double isolated), 230V Cord: 300 cm, Beige textile cable LED MODUL, Max. 24W, Light source incl. 24w led

Area: Indoor Total driver+bulb consumption (Watt): 24 Transformer/driver placement: I lampen

With its contemporary design and simple shape, the award-winning Artist is a beautiful candidate for a future classic. The build-in LED panel is covered with a opalized shade, which soften and defuse the light. As the name suggests, the design is inspired from the world of music – by a drum kit cymbal. Design by Bønnelycke mdd