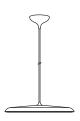

## Artist 40

Item number: 83093009 Beige EAN: 5704924002465 Packaging unit 1 Material: Metal/Plastic IP20, Class 2 (Double isolated), 230V Cord: 300 cm, Beige textile cable LED MODUL, Max. 24W, Light source incl. 24w led

Area: Indoor Total driver+bulb consumption (Watt): 24 Transformer/driver placement: I lampen

With its contemporary design and simple shape, the award-winning Artist is a beautiful candidate for a future classic. The build-in LED panel is covered with a opalized shade, which soften and defuse the light. As the name suggests, the design is inspired from the world of music – by a drum kit cymbal. Design by Bønnelycke mdd