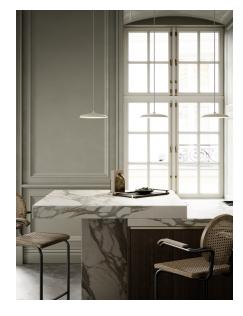

## **Artist 25**

## Artist 25

Item number: 83083009 Beige EAN: 5704924002458 Packaging unit 2 Material: Metal/Plastic

IP20, Class 2 (Double isolated), 230V Cord: 300 cm, Beige textile cable

LED MODUL, Max. 14W, Light source incl. 14w led

## Lightsource info (pr. lightsource)

Lumen: 1000 Lumen/Watt: 80 Lifetime: 20000 On/Off: 8000

Colour temperature: 2700K

RA: 80

Beam angle: 120° Dimmable: Yes

With its contemporary design and simple shape, the award-winning Artist is a beautiful candidate for a future classic. The build-in LED panel is covered with a opalized shade, which soften and defuse the light. As the name suggests, the design is inspired from the world of music – by a drum kit cymbal. Design by Bønnelycke mdd