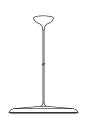

## nordlux

Shade diameter (cm): 25

## Artist 25

Item number: 83083009 Beige EAN: 5704924002458 Packaging unit 2 Material: Metal/Plastic

IP20, Class 2 (Double isolated), 230V Cord: 300 cm, Beige textile cable

LED MODUL, Max. 14W, Light source incl. 14w led