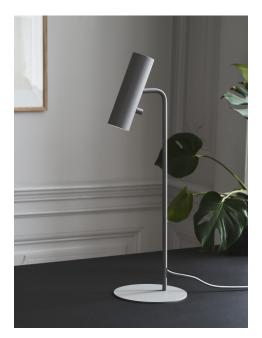

## Завантажено з mamadecor.ua

Height (cm): 66 Shade diameter (cm): 6 Tube diameter (cm): 1.27 Tilt angle: 90°

## MIB 6

Item number: 71655011 Grey EAN: 5701581475687

Packaging unit 3 Material: Metal IP20, Class 2 (Double isolated), 230V Cord: 250 cm, Grey Can the cable be replaced? No Switch on the fixture GU10, Max. 8W, Light source not included

Area: Indoor Energy class A++ - A

The minimalist MIB series is steeped in Nordic elegance and boasts excellent usability. MIB invites you to put a spotlight on life. The slender and adjustable lamp head emits a precise and directional light. MIB was designed by Dane Bønnelycke mdd.