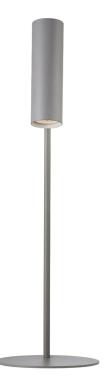

## Завантажено з mamadecor.ua

Height (cm): 66 Shade diameter (cm): 6 Tube diameter (cm): 1.27 Tilt angle: 90°

## MIB 6

Item number: 71655011 Grey EAN: 5701581475687

Packaging unit 3 Material: Metal IP20, Class 2 (Double isolated), 230V Cord: 250 cm, Grey Can the cable be replaced? No Switch on the fixture GU10, Max. 8W, Light source not included

Area: Indoor Energy class A++ - A

The minimalist MIB series is steeped in Nordic elegance and boasts excellent usability. MIB invites you to put a spotlight on life. The slender and adjustable lamp head emits a precise and directional light. MIB was designed by Dane Bønnelycke mdd.