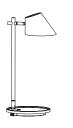

Завантажено з mamadecor.ua

nordlux

Height (cm): 47 Shade diameter (cm): 14.5 Tube diameter (cm): 1.2 Tilt angle: 90°

## Stay

Item number: 48185003 EAN: 5701581455382

Packaging unit 2 Material: Aluminium/Plastic IP20, Class 2 (Double isolated), 230V Cord: 180 cm, Black textile cable Can the cable be replaced? No Switch on the fixture LED MODUL, Light source incl. 14,5w led

Area: Indoor Energy class A++ Transformer/driver placement: I lampen

Stay is a multi-functional and beautiful lighting design in the same time. The lamp has several gorgeous qualities, where the lampshade's flexible swivel mechanism allows for a directional light that creates optimal lighting conditions. In the table lamp base, there is a charging station with USB access as well as a build-in on/off switch function. Stay is made with integrated LED technology. Designed by Maria Berntsen