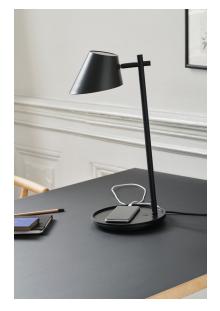

## Stay

Item number: 48185003 EAN: 5701581455382

Packaging unit 2 Material: Aluminium/Plastic IP20, Class 2 (Double isolated), 230V Cord: 180 cm, Black textile cable Can the cable be replaced? No Switch on the fixture LED MODUL, Light source incl. 14,5w led

Area: Indoor Energy class A++ Transformer/driver placement: I lampen

Stay is a multi-functional and beautiful lighting design in the same time. The lamp has several gorgeous qualities, where the lampshade's flexible swivel mechanism allows for a directional light that creates optimal lighting conditions. In the table lamp base, there is a charging station with USB access as well as a build-in on/off switch function. Stay is made with integrated LED technology. Designed by Maria Berntsen

## Lightsource info (pr. lightsource)

Lumen: 700 Lumen/Watt: 50 Lifetime: 20000 On/Off: 30000 Colour temperature: 2700K RA: 80 Beam angle: 100° Dimmable: Yes

Energy class A++