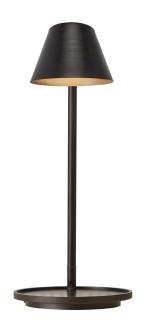

## Stay

Item number: 48185003 EAN: 5701581455382

Packaging unit 2 Material: Aluminium/Plastic IP20, Class 2 (Double isolated), 230V Cord: 180 cm, Black textile cable Can the cable be replaced? No Switch on the fixture LED MODUL, Light source incl. 14,5w led

Area: Indoor Energy class A++ Transformer/driver placement: I lampen

Stay is a multi-functional and beautiful lighting design in the same time. The lamp has several gorgeous qualities, where the lampshade's flexible swivel mechanism allows for a directional light that creates optimal lighting conditions. In the table lamp base, there is a charging station with USB access as well as a build-in on/off switch function. Stay is made with integrated LED technology. Designed by Maria Berntsen

## Lightsource info (pr. lightsource)

Lumen: 700 Lumen/Watt: 50 Lifetime: 20000 On/Off: 30000 Colour temperature: 2700K RA: 80 Beam angle: 100° Dimmable: Yes

Energy class A++