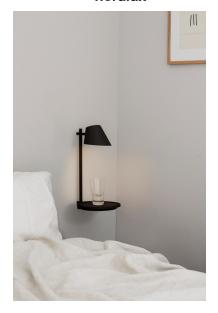

## Stay

## nordlux

Height (cm): 44.5 Projection (cm): 27 Width (cm): 22

Shade diameter (cm): 14.5 Tube diameter (cm): 1.2

Tilt angle: 90°

## Stay

Item number: 48171003 EAN: 5701581455184

Packaging unit 2

Material: Aluminium/Plastic

IP20, Class 2 (Double isolated), 230V Cord: 180 cm, Black textile cable Can the cable be replaced? No

Switch on the fixture

## Lightsource info (pr. lightsource)

Lumen: 700 Lumen/Watt: 50 Lifetime: 20000 On/Off: 30000

Colour temperature: 2700K

RA: 80

Beam angle: 100° Dimmable: Yes

Energy class A++

Stay is a multi-functional and beautiful lighting design in the same time. The lamp has several gorgeous qualities, where the lampshade's flexible swivel mechanism allows for a directional light that creates optimal lighting conditions. In the table lamp base, there is a charging station with USB access as well as a build-in on/off switch function. Stay is made with integrated LED technology. Designed by Maria Berntsen