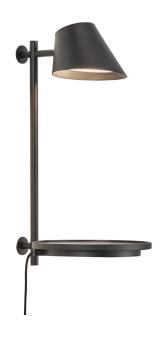

## Stay

## nordlux

Height (cm): 44.5 Projection (cm): 27 Width (cm): 22

Shade diameter (cm): 14.5 Tube diameter (cm): 1.2

Tilt angle: 90°

## Stay

Item number: 48171003 EAN: 5701581455184

Packaging unit 2

Material: Aluminium/Plastic

IP20, Class 2 (Double isolated), 230V Cord: 180 cm, Black textile cable Can the cable be replaced? No

Switch on the fixture

## Lightsource info (pr. lightsource)

Lumen: 700 Lumen/Watt: 50 Lifetime: 20000 On/Off: 30000

Colour temperature: 2700K

RA: 80

Beam angle: 100° Dimmable: Yes

Energy class A++

Stay is a multi-functional and beautiful lighting design in the same time. The lamp has several gorgeous qualities, where the lampshade's flexible swivel mechanism allows for a directional light that creates optimal lighting conditions. In the table lamp base, there is a charging station with USB access as well as a build-in on/off switch function. Stay is made with integrated LED technology. Designed by Maria Berntsen