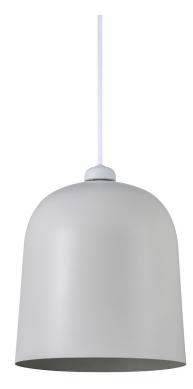

## Завантажено з mamadecor.ua

Shade diameter (cm): 20.6 Shade height (cm): 24.5

## Angle

Item number: 48163001 White/Telegrey EAN: 5701581452381

Packaging unit 3 Material: Metal/Plastic IP20, Class 2 (Double isolated), 230V Cord: 300 cm, White textile cable Can the cable be replaced? No LED MODUL, Light source incl. 10w led

## Angle is contemporary and exclusive lighting with an industrial look. The special feature of this lamp is the ability to determine the direction of the light via the magnet mounted on the cord. The lamp looks great in clusters of several units which are angled differently. It creates a gorgeous expression and adds a bit of ambience to any room. Designed by Maria Berntsen