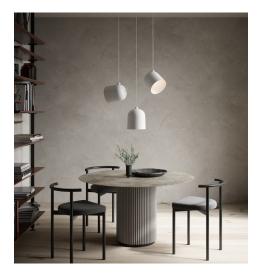

## Angle is contemporary and exclusive lighting with an industrial look. The special feature of this lamp is the ability to determine the direction of the light via the magnet mounted on the cord. The lamp looks great in clusters of several units which are angled differently. It creates a gorgeous expression and adds a bit of ambience to any room. Designed by Maria Berntsen