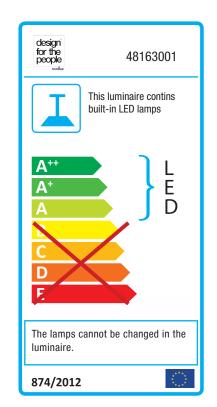

## Angle

Item number: 48163001 White/Telegrey EAN: 5701581452381

Packaging unit 3 Material: Metal/Plastic IP20, Class 2 (Double isolated), 230V Cord: 300 cm, White textile cable Can the cable be replaced? No LED MODUL, Light source incl. 10w led

Area: Indoor Energy class A++ - A

## Lightsource info (pr. lightsource)

Lumen: 700 Lifetime: 30000 On/Off: 15000 Colour temperature: 2200-2700K RA: 80 Beam angle: 120° Dimmable: Yes

Energy class A+