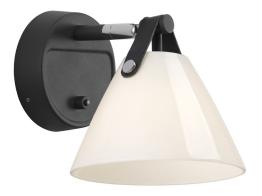

## Strap 15

Item number: 46241003 Black EAN: 5701581397583

Packaging unit 3 Material: Glass/Leather IP20, Class 2 (Double isolated), 230V Cord: 200 cm, Black textile cable Can the cable be replaced? Yes Switch on the fixture G9, Max. 28W, Light source not included

Area: Indoor

Metal and leather goes well with the light Nordic style. The combination of these materials allows the light to visually interact with a modern interior, where combining materials is one of the biggest trends. With Strap it seems obvious – just as obvious as how a Nordic light design is named after a leather strap. The narrow and elegant leather gives Strap a warm and raw look, balancing a classic and the industrial expression. It comes with two leather straps in brown and black respectively, so it's up to you to give the Strap its final look. Designed by Bjørn + Balle