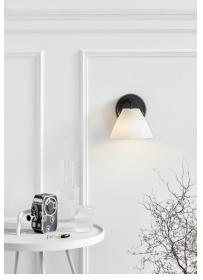

## Strap 15

Item number: 46241003 Black EAN: 5701581397583

Packaging unit 3 Material: Glass/Leather IP20, Class 2 (Double isolated), 230V Cord: 200 cm, Black textile cable Can the cable be replaced? Yes Switch on the fixture G9, Max. 28W, Light source not included

Area: Indoor

Metal and leather goes well with the light Nordic style. The combination of these materials allows the light to visually interact with a modern interior, where combining materials is one of the biggest trends. With Strap it seems obvious – just as obvious as how a Nordic light design is named after a leather strap. The narrow and elegant leather gives Strap a warm and raw look, balancing a classic and the industrial expression. It comes with two leather straps in brown and black respectively, so it's up to you to give the Strap its final look. Designed by Bjørn + Balle