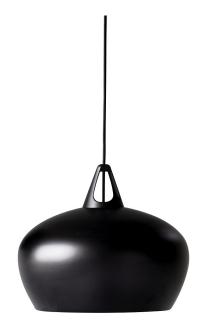

nordlux

Height (cm): 33 Shade diameter (cm): 38

## Belly 38

Item number: 45063003 Black EAN: 5701581359680

Packaging unit 1 Material: Metal

IP20, Class 2 (Double isolated), 230V Cord: 300 cm, Black textile cable Can the cable be replaced? No

E27, Max. 60W, Light source not included

Area: Indoor

Energy class A++ - D

The relationship between Nordic and Japanese design is a close one. Both schools display an affection for simplicity of expression and honest materials. In giving shape to the Belly pendant, Bønnelycke mdd drew inspiration from the traditional, Japanese teapot. A closer look also reveals clear references to the cast-iron stove or the archetypal jingle bell. With its dominantly artisanal look, Belly combines weightiness of shape with lightness of suspension. Designed by Bønnelycke mdd