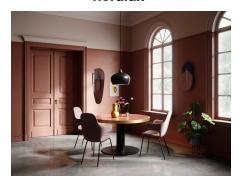

Area: Indoor

Energy class A++ - D

The relationship between Nordic and Japanese design is a close one. Both schools display an affection for simplicity of expression and honest materials. In giving shape to the Belly pendant, Bønnelycke mdd drew inspiration from the traditional, Japanese teapot. A closer look also reveals clear references to the cast-iron stove or the archetypal jingle bell. With its dominantly artisanal look, Belly combines weightiness of shape with lightness of suspension. Designed by Bønnelycke mdd