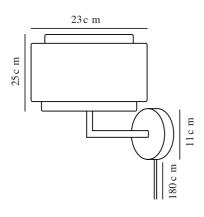

Height (cm): 25 Width (cm): 23

Tube Diameter (cm): 1.15 Shade Diameter (cm): 23 Outdoor base dimension (cm): 11

Lenght (cm): 23

EAN: 5704924015458 Item Number: 2320421018 Pcs Per Master Carton: 3 Sales Box Height (cm): 22 Sales Box Width(cm): 25 Sales Box Depth (cm): 25 Sales Box Volume m³: 0.0138 Product net weight (kg): 0.7