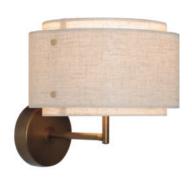

## TAKAI | WALL LIGHT | BEIGE

2320421018

Voltage (V): 220-240 Volt

IP degree: IP20

Maximum bulb wattage (W): 25W Class (Class 1, Class 2, Class 3): Class 2 (Double isolated)

Socket type: E27

Switch placement: On the fixture

• Combines materials such as burnished brass and fabric • Fabric shade in a beautiful shape

• The design oozes that luxury hotel feeling

The Takai wall light by Studio Mavro//Lefèvre by Sofie Lefèvre has a fabric shade with a beautiful shape that invites you to look at it from many different angles. The combination of the flax linen shade and the burnished brass base creates a very soft and warm design language.