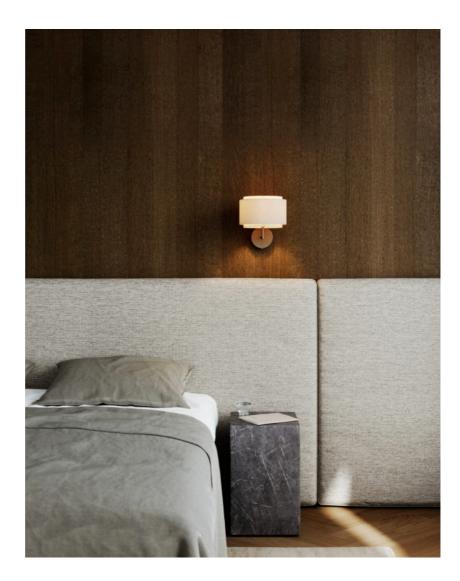

• Combines materials such as burnished brass and fabric • Fabric shade in a beautiful shape

• The design oozes that luxury hotel feeling

The Takai wall light by Studio Mavro//Lefèvre by Sofie Lefèvre has a fabric shade with a beautiful shape that invites you to look at it from many different angles. The combination of the flax linen shade and the burnished brass base creates a very soft and warm design language.