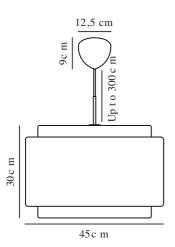

Colour of the cable: White Length of the cable (cm): 300 Surface material of the cable:

Textile

Is the cable replaceable: False

Colour: Beige

Height (cm): 30 Width (cm): 45

Shade Diameter (cm): 45

Outdoor base dimension (cm):

12.5

Lenght (cm): 45

EAN: 5704924015441

Item Number: 2320403018
Pcs Per Master Carton: 2
Sales Box Height (cm): 33
Sales Box Width(cm): 47
Sales Box Depth (cm): 47
Sales Box Volume m³: 0.0729
Product net weight (kg): 2.3