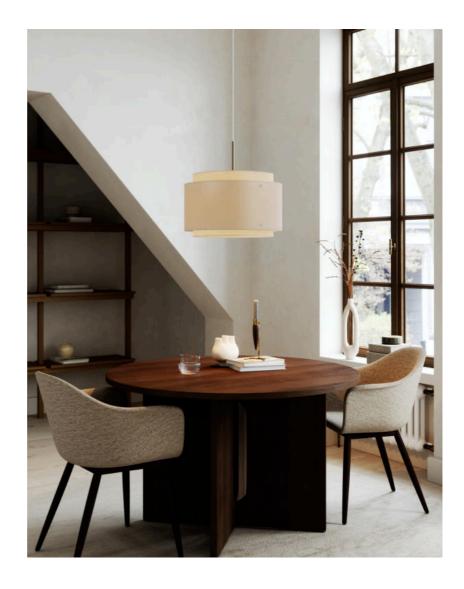

• Combines materials such as burnished brass and fabric • Fabric shade in a beautiful shape

• The design oozes that luxury hotel feeling

The Takai pendant by Studio Mavro//Lefèvre by Sofie Lefèvre has a large fabric shade with a beautiful shape that invites you to look at it from many different angles. The combination of the flax linen shade and the burnished brass suspension creates a very soft and warm design language.