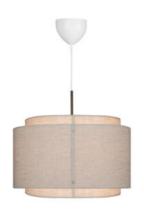

## TAKAI | PENDANT | BEIGE

2320403018

Voltage (V): 220-240 Volt

IP degree: IP20

Maximum bulb wattage (W): 25W Class (Class 1, Class 2, Class 3):

Class 2 (Double isolated) Socket type: E27

Primary material: Stainless steel Secondary material: Textile

• Combines materials such as burnished brass and fabric • Fabric shade in a beautiful shape

• The design oozes that luxury hotel feeling

The Takai pendant by Studio Mavro//Lefèvre by Sofie Lefèvre has a large fabric shade with a beautiful shape that invites you to look at it from many different angles. The combination of the flax linen shade and the burnished brass suspension creates a very soft and warm design language.