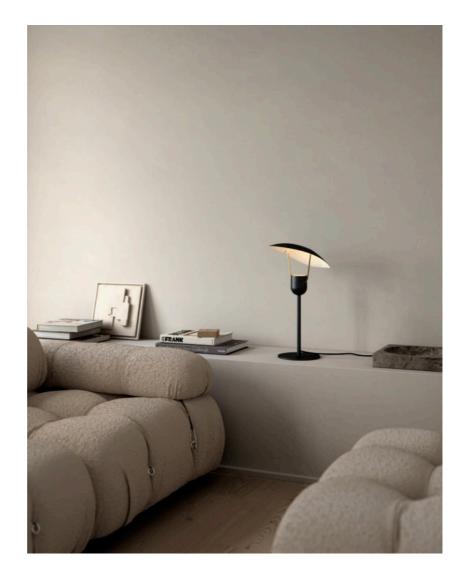

EAN: 5704924010149 Item Number: 2220245003 Pcs Per Master Carton: 3 Sales Box Height (cm): 49 Sales Box Width(cm): 12 Sales Box Depth (cm): 28 Sales Box Volume m³: 0.0165 Product net weight (kg): 1.8

The Fabiola table lamp by Danish designer Charlotte Høncke draws inspiration from vintage Italian design and effortlessly unites past classics with present modernity. The design is elegant and sculptural, underlined by the placement of the shade, which ensures a soft, indirect light. Brass details add a luxurious look and feel.