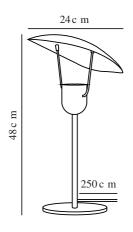

Primary material: Metal Secondary material: Plastic Colour of the cable: Black Length of the cable (cm): 250 Surface material of the cable: Textile

Is the cable replaceable: False

Colour: Black

Height (cm): 48 Width (cm): 24 Tube Diameter (cm): 1.6 Shade Diameter (cm): 27 Outdoor base dimension (cm): 18 Lenght (cm): 24