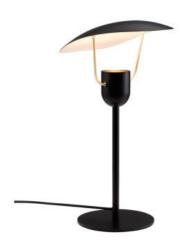

EAN: 5704924010149 Item Number: 2220245003 Pcs Per Master Carton: 3 Sales Box Height (cm): 49 Sales Box Width(cm): 12 Sales Box Depth (cm): 28 Sales Box Volume m³: 0.0165 Product net weight (kg): 1.8

The Fabiola table lamp by Danish designer Charlotte Høncke draws inspiration from vintage Italian design and effortlessly unites past classics with present modernity. The design is elegant and sculptural, underlined by the placement of the shade, which ensures a soft, indirect light. Brass details add a luxurious look and feel.