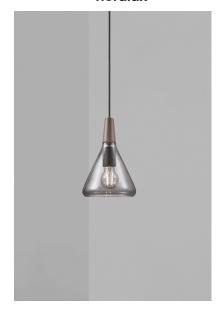

## Nori 18

## nordlux

Height (cm): 26.5 Diameter (cm): 18

## Nori 18

Item number: 2120843047 Smoked

EAN: 5704924006524 Packaging unit 3 Material: Glass/Wood

IP20, Class 2 (Double isolated), Cord: 300 cm, Black textile cable

Can the cable be replaced? No

E27, Max. 40W, Light source not included

Area: Indoor

Nori is a family that stands together without being inseparable. Lines, shapes, and surfaces are harmonic, furnishing all of the designs with an unmistakable ease. The design is erect in stature, and is refined in its exclusive FSC certified oiled walnut top in one of the hallmarks of the Nori collection. It fits easily into a range of interior design contexts – with smart looks in a mix of colours and sizes. The Bjørn + Balle duo is behind the design.