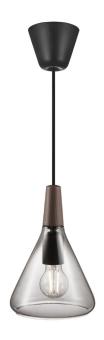

## Nori 18

## nordlux

Height (cm): 26.5 Diameter (cm): 18

## Nori 18

Item number: 2120843047 Smoked

EAN: 5704924006524 Packaging unit 3 Material: Glass/Wood

IP20, Class 2 (Double isolated), Cord: 300 cm, Black textile cable

Can the cable be replaced? No

E27, Max. 40W, Light source not included

Area: Indoor

Nori is a family that stands together without being inseparable. Lines, shapes, and surfaces are harmonic, furnishing all of the designs with an unmistakable ease. The design is erect in stature, and is refined in its exclusive FSC certified oiled walnut top in one of the hallmarks of the Nori collection. It fits easily into a range of interior design contexts – with smart looks in a mix of colours and sizes. The Bjørn + Balle duo is behind the design.