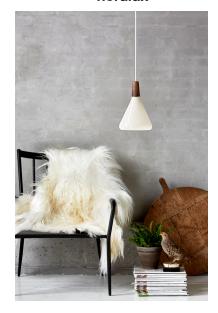

Area: Indoor

Nori is a family that stands together without being inseparable. Lines, shapes, and surfaces are harmonic, furnishing all of the designs with an unmistakable ease. The design is erect in stature, and is refined in its exclusive FSC certified oiled walnut top in one of the hallmarks of the Nori collection. It fits easily into a range of interior design contexts – with smart looks in a mix of colours and sizes. The Bjørn + Balle duo is behind the design.