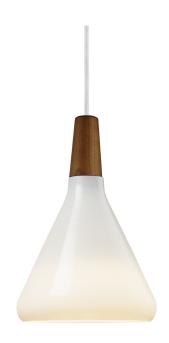

## Nori 18

nordlux

Height (cm): 26.5 Shade diameter (cm): 18

## Nori 18

Item number: 2120843001 EAN: 5704924006517 Packaging unit 3 Material: Glass/Wood

IP20, Class 2 (Double isolated), 230V Cord: 300 cm, White textile cable Can the cable be replaced? No

E27, Max. 60W, Light source not included

Area: Indoor

Nori is a family that stands together without being inseparable. Lines, shapes, and surfaces are harmonic, furnishing all of the designs with an unmistakable ease. The design is erect in stature, and is refined in its exclusive FSC certified oiled walnut top in one of the hallmarks of the Nori collection. It fits easily into a range of interior design contexts – with smart looks in a mix of colours and sizes. The Bjørn + Balle duo is behind the design.