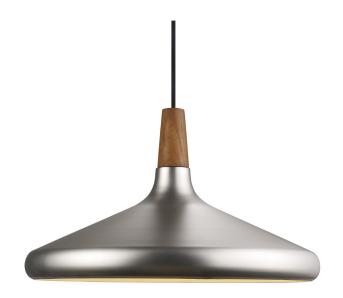

nordlux

Height (cm): 27 Shade diameter (cm): 39

Nori 39

Item number: 2120823032 Brushed steel

EAN: 5704924005848 Packaging unit 2 Material: Metal/Wood

IP20, Class 2 (Double isolated), 230V Cord: 300 cm, Black textile cable Can the cable be replaced? No

E27, Max. 60W, Light source not included

Area: Indoor

Nori is a family that stands together without being inseparable. Lines, shapes, and surfaces are harmonic, furnishing all of the designs with an unmistakable ease. The design is erect in stature, and is refined in its exclusive FSC certified oiled walnut top in one of the hallmarks of the Nori collection. It fits easily into a range of interior design contexts – with smart looks in a mix of colours and sizes. The Bjørn + Balle duo is behind the design.