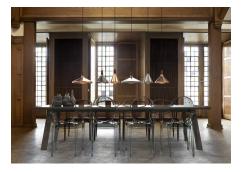

Завантажено з mamadecor.ua

nordlux

Height (cm): 27 Shade diameter (cm): 39

## Nori 39

Item number: 2120823030 Copper EAN: 5704924005831 Packaging unit 2 Material: Metal/Wood IP20, Class 2 (Double isolated), 230V Cord: 300 cm, Black textile cable Can the cable be replaced? No E27, Max. 60W, Light source not included

Area: Indoor

Nori is a family that stands together without being inseparable. Lines, shapes, and surfaces are harmonic, furnishing all of the designs with an unmistakable ease. The design is erect in stature, and is refined in its exclusive FSC certified oiled walnut top in one of the hallmarks of the Nori collection. It fits easily into a range of interior design contexts – with smart looks in a mix of colours and sizes. The Bjørn + Balle duo is behind the design.