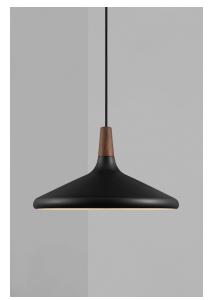

## Nori 39

Item number: 2120823003 Black EAN: 5704924006500 Packaging unit 2 Material: Metal/Wood IP20, Class 2 (Double isolated), Cord: 300 cm, Black textile cable Can the cable be replaced? No E27, Max. 40W, Light source not included

Area: Indoor

Nori is a family that stands together without being inseparable. Lines, shapes, and surfaces are harmonic, furnishing all of the designs with an unmistakable ease. The design is erect in stature, and is refined in its exclusive FSC certified oiled walnut top in one of the hallmarks of the Nori collection. It fits easily into a range of interior design contexts – with smart looks in a mix of colours and sizes. The Bjørn + Balle duo is behind the design.