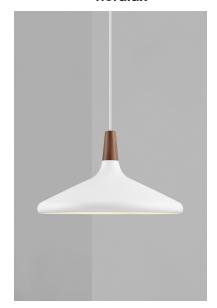

Завантажено з mamadecor.ua

Height (cm): 22 Width (cm): 39 39 Shade diameter (cm): 39

## Nori 39

Item number: 2120823001 White EAN: 5704924006494 Packaging unit 2 Material: Metal/Wood IP20, Class 2 (Double isolated), Cord: 300 cm, White textile cable Can the cable be replaced? No E27, Max. 40W, Light source not included

Area: Indoor

Nori is a family that stands together without being inseparable. Lines, shapes, and surfaces are harmonic, furnishing all of the designs with an unmistakable ease. The design is erect in stature, and is refined in its exclusive FSC certified oiled walnut top in one of the hallmarks of the Nori collection. It fits easily into a range of interior design contexts – with smart looks in a mix of colours and sizes. The Bjørn + Balle duo is behind the design.