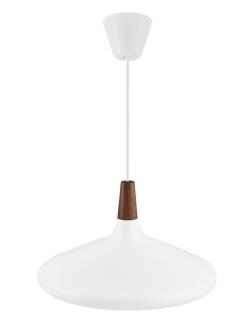

## Nori 39

Item number: 2120823001 White EAN: 5704924006494 Packaging unit 2 Material: Metal/Wood IP20, Class 2 (Double isolated), Cord: 300 cm, White textile cable Can the cable be replaced? No E27, Max. 40W, Light source not included

Area: Indoor

Nori is a family that stands together without being inseparable. Lines, shapes, and surfaces are harmonic, furnishing all of the designs with an unmistakable ease. The design is erect in stature, and is refined in its exclusive FSC certified oiled walnut top in one of the hallmarks of the Nori collection. It fits easily into a range of interior design contexts – with smart looks in a mix of colours and sizes. The Bjørn + Balle duo is behind the design.