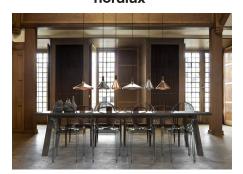

nordlux

Height (cm): 24.5 Shade diameter (cm): 27

Area: Indoor

Nori is a family that stands together without being inseparable. Lines, shapes, and surfaces are harmonic, furnishing all of the designs with an unmistakable ease. The design is erect in stature, and is refined in its exclusive FSC certified oiled walnut top in one of the hallmarks of the Nori collection. It fits easily into a range of interior design contexts – with smart looks in a mix of colours and sizes. The Bjørn + Balle duo is behind the design.