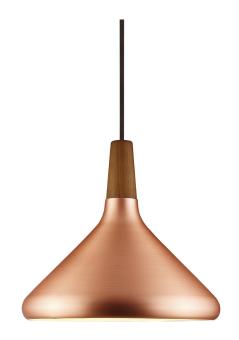

nordlux

Height (cm): 24.5 Shade diameter (cm): 27

## Nori 27

Item number: 2120813030 Copper

EAN: 5704924005817 Packaging unit 3 Material: Metal/Wood

IP20, Class 2 (Double isolated), 230V Cord: 300 cm, Black textile cable Can the cable be replaced? No

E27, Max. 60W, Light source not included

Area: Indoor

Nori is a family that stands together without being inseparable. Lines, shapes, and surfaces are harmonic, furnishing all of the designs with an unmistakable ease. The design is erect in stature, and is refined in its exclusive FSC certified oiled walnut top in one of the hallmarks of the Nori collection. It fits easily into a range of interior design contexts – with smart looks in a mix of colours and sizes. The Bjørn + Balle duo is behind the design.