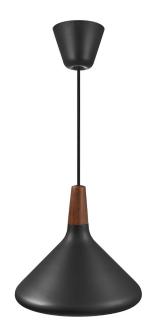

## nordlux

Height (cm): 24.5 Width (cm): 27

27

Shade diameter (cm): 27

## Nori 27

Item number: 2120813003 Black

EAN: 5704924006487 Packaging unit 3 Material: Metal/Wood

IP20, Class 2 (Double isolated), Cord: 300 cm, Black textile cable

Can the cable be replaced? No

E27, Max. 40W, Light source not included

Area: Indoor

Nori is a family that stands together without being inseparable. Lines, shapes, and surfaces are harmonic, furnishing all of the designs with an unmistakable ease. The design is erect in stature, and is refined in its exclusive FSC certified oiled walnut top in one of the hallmarks of the Nori collection. It fits easily into a range of interior design contexts – with smart looks in a mix of colours and sizes. The Bjørn + Balle duo is behind the design.