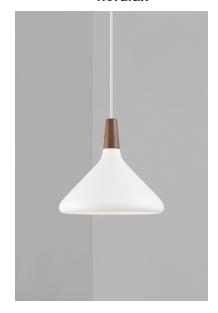

## nordlux

Height (cm): 24.5 Width (cm): 27

27

Shade diameter (cm): 27

## Nori 27

Item number: 2120813001 White

EAN: 5704924005800 Packaging unit 3 Material: Metal/Wood

IP20, Class 2 (Double isolated), Cord: 300 cm, White textile cable

Can the cable be replaced? No

E27, Max. 40W, Light source not included

Area: Indoor

Nori is a family that stands together without being inseparable. Lines, shapes, and surfaces are harmonic, furnishing all of the designs with an unmistakable ease. The design is erect in stature, and is refined in its exclusive FSC certified oiled walnut top in one of the hallmarks of the Nori collection. It fits easily into a range of interior design contexts – with smart looks in a mix of colours and sizes. The Bjørn + Balle duo is behind the design.