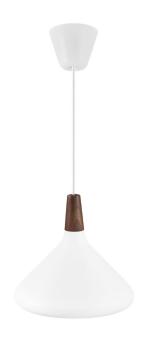

## nordlux

Height (cm): 24.5 Width (cm): 27

27

Shade diameter (cm): 27

## Nori 27

Item number: 2120813001 White

EAN: 5704924005800 Packaging unit 3 Material: Metal/Wood

IP20, Class 2 (Double isolated), Cord: 300 cm, White textile cable

Can the cable be replaced? No

E27, Max. 40W, Light source not included

Area: Indoor

Nori is a family that stands together without being inseparable. Lines, shapes, and surfaces are harmonic, furnishing all of the designs with an unmistakable ease. The design is erect in stature, and is refined in its exclusive FSC certified oiled walnut top in one of the hallmarks of the Nori collection. It fits easily into a range of interior design contexts – with smart looks in a mix of colours and sizes. The Bjørn + Balle duo is behind the design.