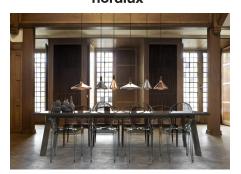

E27, Max. 60W, Light source not included

Area: Indoor

Nori is a family that stands together without being inseparable. Lines, shapes, and surfaces are harmonic, furnishing all of the designs with an unmistakable ease. The design is erect in stature, and is refined in its exclusive FSC certified oiled walnut top in one of the hallmarks of the Nori collection. It fits easily into a range of interior design contexts – with smart looks in a mix of colours and sizes. The Bjørn + Balle duo is behind the design.