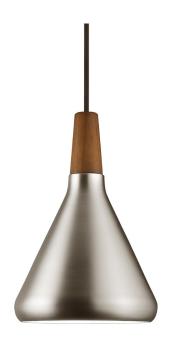

## Nori 18

nordlux

Height (cm): 26.5 Shade diameter (cm): 18

## Nori 18

Item number: 2120803032 Brushed steel

EAN: 5704924005794 Packaging unit 3 Material: Metal/Wood

IP20, Class 2 (Double isolated), 230V Cord: 300 cm, Black textile cable Can the cable be replaced? No

E27, Max. 60W, Light source not included

Area: Indoor

Nori is a family that stands together without being inseparable. Lines, shapes, and surfaces are harmonic, furnishing all of the designs with an unmistakable ease. The design is erect in stature, and is refined in its exclusive FSC certified oiled walnut top in one of the hallmarks of the Nori collection. It fits easily into a range of interior design contexts – with smart looks in a mix of colours and sizes. The Bjørn + Balle duo is behind the design.