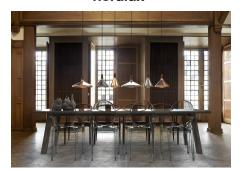

Area: Indoor

Nori is a family that stands together without being inseparable. Lines, shapes, and surfaces are harmonic, furnishing all of the designs with an unmistakable ease. The design is erect in stature, and is refined in its exclusive FSC certified oiled walnut top in one of the hallmarks of the Nori collection. It fits easily into a range of interior design contexts – with smart looks in a mix of colours and sizes. The Bjørn + Balle duo is behind the design.