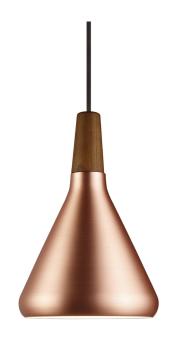

## Nori 18

nordlux

Height (cm): 26.5 Shade diameter (cm): 18

## Nori 18

Item number: 2120803030 Copper

EAN: 5704924005787 Packaging unit 3 Material: Metal/Wood

IP20, Class 2 (Double isolated), 230V Cord: 300 cm, Black textile cable Can the cable be replaced? No

E27, Max. 60W, Light source not included

Area: Indoor

Nori is a family that stands together without being inseparable. Lines, shapes, and surfaces are harmonic, furnishing all of the designs with an unmistakable ease. The design is erect in stature, and is refined in its exclusive FSC certified oiled walnut top in one of the hallmarks of the Nori collection. It fits easily into a range of interior design contexts – with smart looks in a mix of colours and sizes. The Bjørn + Balle duo is behind the design.