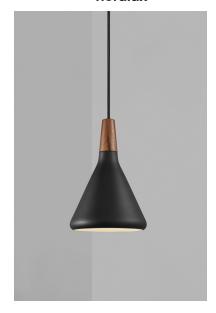

## Nori 18

## nordlux

Height (cm): 26.5 Width (cm): 18

18

Shade diameter (cm): 18

## Nori 18

Item number: 2120803003 Black

EAN: 5704924006470 Packaging unit 3 Material: Metal/Wood

IP20, Class 2 (Double isolated), Black textile cable

Can the cable be replaced? No

E27, Max. 40W, Light source not included

Area: Indoor

Nori is a family that stands together without being inseparable. Lines, shapes, and surfaces are harmonic, furnishing all of the designs with an unmistakable ease. The design is erect in stature, and is refined in its exclusive FSC certified oiled walnut top in one of the hallmarks of the Nori collection. It fits easily into a range of interior design contexts – with smart looks in a mix of colours and sizes. The Bjørn + Balle duo is behind the design.