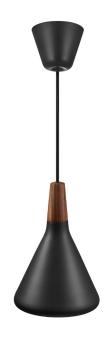

## Nori 18

## nordlux

Height (cm): 26.5 Width (cm): 18

18

Shade diameter (cm): 18

## Nori 18

Item number: 2120803003 Black

EAN: 5704924006470 Packaging unit 3 Material: Metal/Wood

IP20, Class 2 (Double isolated), Black textile cable

Can the cable be replaced? No

E27, Max. 40W, Light source not included

Area: Indoor

Nori is a family that stands together without being inseparable. Lines, shapes, and surfaces are harmonic, furnishing all of the designs with an unmistakable ease. The design is erect in stature, and is refined in its exclusive FSC certified oiled walnut top in one of the hallmarks of the Nori collection. It fits easily into a range of interior design contexts – with smart looks in a mix of colours and sizes. The Bjørn + Balle duo is behind the design.