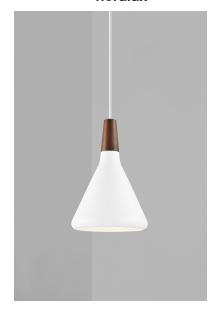

Завантажено з mamadecor.ua

Height (cm): 26.5 Width (cm): 18 18 Shade diameter (cm): 18

## Nori 18

Item number: 2120803001 White EAN: 5704924005770 Packaging unit 3 Material: Metal/Wood IP20, Class 2 (Double isolated), Cord: 300 cm, White textile cable Can the cable be replaced? No E27, Max. 40W, Light source not included

Area: Indoor

Nori is a family that stands together without being inseparable. Lines, shapes, and surfaces are harmonic, furnishing all of the designs with an unmistakable ease. The design is erect in stature, and is refined in its exclusive FSC certified oiled walnut top in one of the hallmarks of the Nori collection. It fits easily into a range of interior design contexts – with smart looks in a mix of colours and sizes. The Bjørn + Balle duo is behind the design.