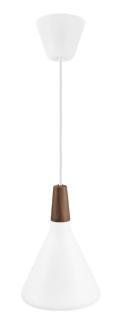

Завантажено з mamadecor.ua

Height (cm): 26.5 Width (cm): 18 18 Shade diameter (cm): 18

## Nori 18

Item number: 2120803001 White EAN: 5704924005770 Packaging unit 3 Material: Metal/Wood IP20, Class 2 (Double isolated), Cord: 300 cm, White textile cable Can the cable be replaced? No E27, Max. 40W, Light source not included

Area: Indoor

Nori is a family that stands together without being inseparable. Lines, shapes, and surfaces are harmonic, furnishing all of the designs with an unmistakable ease. The design is erect in stature, and is refined in its exclusive FSC certified oiled walnut top in one of the hallmarks of the Nori collection. It fits easily into a range of interior design contexts – with smart looks in a mix of colours and sizes. The Bjørn + Balle duo is behind the design.