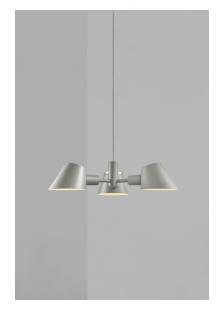

## nordlux

Height (cm): 12 Diameter (cm): 60

Shade diameter (cm): 15.8

## Stay

Item number: 2120703010 Grey EAN: 5704924004209 Packaging unit 3

Material: Aluminium/Metal

IP20, Class 2 (Double isolated), 230V Cord: 300 cm, Grey textile cable Can the cable be replaced? No

E27, Max. 28W, Light source not included

Area: Indoor

Stay is designed by Maria Berntsen and is a modern, yet timeless lighting design at the same time. The oblique cut of the shade creates an open and pointing shape that allows for lots of light to shine through. The Stay pendant emits a soft, comfortable light both upwards and downwards – and creates the perfect ambience for cosy moments around the dinner table.