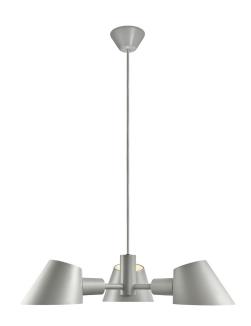

## nordlux

Height (cm): 12 Diameter (cm): 60

Shade diameter (cm): 15.8

## Stay

Item number: 2120703010 Grey EAN: 5704924004209 Packaging unit 3

Material: Aluminium/Metal

IP20, Class 2 (Double isolated), 230V Cord: 300 cm, Grey textile cable Can the cable be replaced? No

E27, Max. 28W, Light source not included

Area: Indoor

Stay is designed by Maria Berntsen and is a modern, yet timeless lighting design at the same time. The oblique cut of the shade creates an open and pointing shape that allows for lots of light to shine through. The Stay pendant emits a soft, comfortable light both upwards and downwards – and creates the perfect ambience for cosy moments around the dinner table.