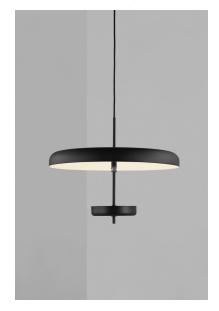

## nordlux

Height (cm): 36.8 Width (cm): 45

45

Shade diameter (cm): 45 Tube diameter (cm): 0.95

## Mobile

Item number: 2120653003 Black

EAN: 5704924004179 Packaging unit 1

Material: Aluminium/Plastic

IP 20, Class 2 (Double isolated), 230V Cord: 300 cm, Black textile cable Can the cable be replaced? No

G9, Max. 5W LED, Light source not included

Area: Indoor

Danish designer Maria Berntsen has created the classic, yet unique Mobile pendant in a slim and elegant design. The two rounded shades and discreet brass detail give the pendant a modern and light look that is perfect above the dining table. Light reflects from the bottom shade onto the opalized top shade releasing a beautiful, diffused and glare-free light. You can easily adjust the shades closer together for a centred, downward light or further apart for a more diffused light spreading out in the room.