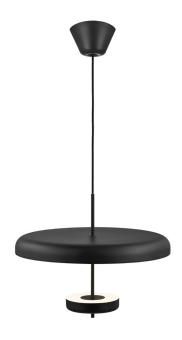

## nordlux

Height (cm): 36.8 Width (cm): 45

45

Shade diameter (cm): 45 Tube diameter (cm): 0.95

## Mobile

Item number: 2120653003 Black

EAN: 5704924004179 Packaging unit 1

Material: Aluminium/Plastic

IP 20, Class 2 (Double isolated), 230V Cord: 300 cm, Black textile cable Can the cable be replaced? No

G9, Max. 5W LED, Light source not included

Area: Indoor

Danish designer Maria Berntsen has created the classic, yet unique Mobile pendant in a slim and elegant design. The two rounded shades and discreet brass detail give the pendant a modern and light look that is perfect above the dining table. Light reflects from the bottom shade onto the opalized top shade releasing a beautiful, diffused and glare-free light. You can easily adjust the shades closer together for a centred, downward light or further apart for a more diffused light spreading out in the room.