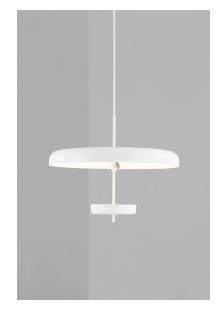

## nordlux

Height (cm): 36.8 Width (cm): 45

45

Shade diameter (cm): 45 Tube diameter (cm): 0.95

## Mobile

Item number: 2120653001 White

EAN: 5704924004186 Packaging unit 1

Material: Aluminium/Plastic

IP 20, Class 2 (Double isolated), 230V Cord: 300 cm, Black textile cable Can the cable be replaced? No

3xG9, Max. 3X5W, Light source not included

Area: Indoor

Danish designer Maria Berntsen has created the classic, yet unique Mobile pendant in a slim and elegant design. The two rounded shades and discreet brass detail give the pendant a modern and light look that is perfect above the dining table. Light reflects from the bottom shade onto the opalized top shade releasing a beautiful, diffused and glare-free light. You can easily adjust the shades closer together for a centred, downward light or further apart for a more diffused light spreading out in the room.