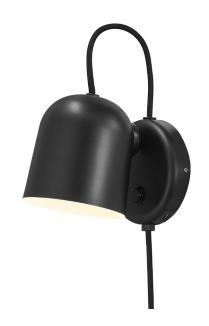

## **Angle**

## nordlux

Height (cm): 19.1 Width (cm): 11

17

Shade diameter (cm): 10.5

Tilt angle: 170°

## Angle

Item number: 2120601003 Black

EAN: 5704924004155 Packaging unit 3 Material: Metal/Plastic

IP20, Class 2 (Double isolated), 230V Cord: 180 cm, Black textile cable Can the cable be replaced? Yes

Switch on the fixture

GU10, Max. 25W, Light source not included

Area: Indoor

Angle wall light by Danish designer Maria Berntsen is a modern and timeless design that fits perfectly as a bedside light or above the bathroom mirror. The lamp is carried out in a playful and interactive design with a magnetically attached shade that can easily be adjusted to fit your needs. Turn, tilt or move the shade for a directional or indirect light. A USB charging port on the side conveniently lets you charge your phone or other device.