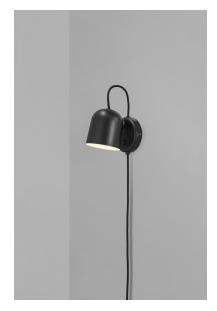

## **Angle**

## nordlux

Height (cm): 19.1 Width (cm): 11

17

Shade diameter (cm): 10.5

Tilt angle: 170°

## Angle

Item number: 2120601003 Black

EAN: 5704924004155 Packaging unit 3 Material: Metal/Plastic

IP20, Class 2 (Double isolated), 230V Cord: 180 cm, Black textile cable Can the cable be replaced? Yes

Switch on the fixture

GU10, Max. 25W, Light source not included

Area: Indoor

Angle wall light by Danish designer Maria Berntsen is a modern and timeless design that fits perfectly as a bedside light or above the bathroom mirror. The lamp is carried out in a playful and interactive design with a magnetically attached shade that can easily be adjusted to fit your needs. Turn, tilt or move the shade for a directional or indirect light. A USB charging port on the side conveniently lets you charge your phone or other device.