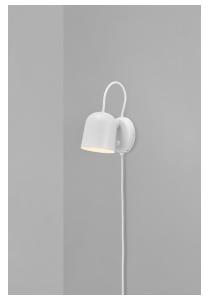

Завантажено з mamadecor.ua

Height (cm): 19.1 Width (cm): 11 17 Shade diameter (cm): 10.5 Tilt angle: 170°

Area: Indoor

Angle wall light by Danish designer Maria Berntsen is a modern and timeless design that fits perfectly as a bedside light or above the bathroom mirror. The lamp is carried out in a playful and interactive design with a magnetically attached shade that can easily be adjusted to fit your needs. Turn, tilt or move the shade for a directional or indirect light. A USB charging port on the side conveniently lets you charge your phone or other device.