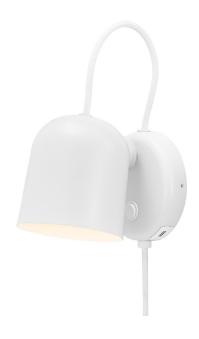

## Angle

Item number: 2120601001 White/Telegrey EAN: 5704924004162 Packaging unit 3 Material: Metal/Plastic IP20, Class 2 (Double isolated), 230V Cord: 180 cm, White textile cable Can the cable be replaced? Yes Switch on the fixture GU10, Max. 25W, Light source not included

Area: Indoor

Angle wall light by Danish designer Maria Berntsen is a modern and timeless design that fits perfectly as a bedside light or above the bathroom mirror. The lamp is carried out in a playful and interactive design with a magnetically attached shade that can easily be adjusted to fit your needs. Turn, tilt or move the shade for a directional or indirect light. A USB charging port on the side conveniently lets you charge your phone or other device.