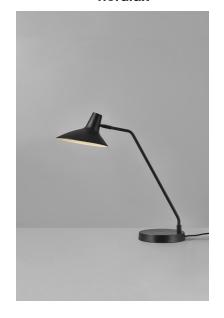

## nordlux

Height (cm): 55 Width (cm): 22.7

54

Shade diameter (cm): 23 Shade height (cm): 16.5 Tube diameter (cm): 1.25

Tilt angle: 135°

## Darci

Item number: 2120565003 Black

EAN: 5704924004254 Packaging unit 2 Material: Metal/Plastic

IP20, Class 2 (Double isolated), Cord: 250 cm, Black textile cable

Can the cable be replaced? No

Switch on the fixture

E14, Max. 25W, Light source not included

Area: Indoor

With a cool and industrial design, the Darci series by Bjørn + Balle is both a highly functional and aesthetic addition to your home. Perfect for your desk, sideboard or any other place in your home that needs a stylish and functional light. The beautifully curved lamp head is easily adjusted whether you need it for reading, working or just adding the right ambience to the room. High quality materials with a satin soft, matt surface radiate a modern and streamlined look. A gentle tab on the touch switch turns the lamp on and off.