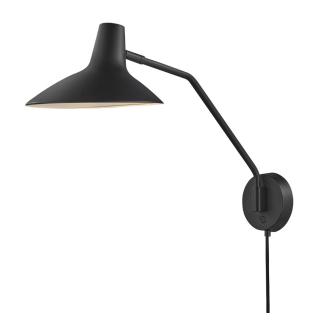

## **Darci**

## nordlux

Height (cm): 36.5 Width (cm): 22.7

55

Shade diameter (cm): 23 Shade height (cm): 16.5 Tube diameter (cm): 1.25

Tilt angle: 135°

## Darci

Item number: 2120551003 Black

EAN: 5704924004247 Packaging unit 3 Material: Metal/Plastic

IP20, Class 2 (Double isolated), Cord: 180 cm, Black textile cable

Can the cable be replaced? Yes

Switch on the fixture

E14, Max. 25W, Light source not included

Area: Indoor

With a cool and industrial design, the Darci series by Bjørn + Balle is both a highly functional and aesthetic addition to your home. Perfect as a bedside lamp, over the kitchen counter or any other place in your home that needs a stylish and functional light. The beautifully curved lamp head is easily adjusted whether you need it for reading, working or just adding the right ambience to the room. High quality materials with a satin soft, matt surface radiate a modern and streamlined look. A gentle tab on the touch switch turns the lamp on and off.