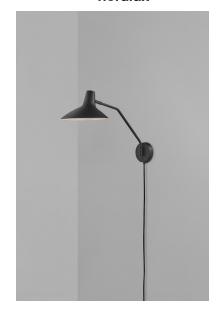

## **Darci**

## nordlux

Height (cm): 36.5 Width (cm): 22.7

55

Shade diameter (cm): 23 Shade height (cm): 16.5 Tube diameter (cm): 1.25

Tilt angle: 135°

## Darci

Item number: 2120551003 Black

EAN: 5704924004247 Packaging unit 3 Material: Metal/Plastic

IP20, Class 2 (Double isolated), Cord: 180 cm, Black textile cable

Can the cable be replaced? Yes

Switch on the fixture

E14, Max. 25W, Light source not included

Area: Indoor

With a cool and industrial design, the Darci series by Bjørn + Balle is both a highly functional and aesthetic addition to your home. Perfect as a bedside lamp, over the kitchen counter or any other place in your home that needs a stylish and functional light. The beautifully curved lamp head is easily adjusted whether you need it for reading, working or just adding the right ambience to the room. High quality materials with a satin soft, matt surface radiate a modern and streamlined look. A gentle tab on the touch switch turns the lamp on and off.