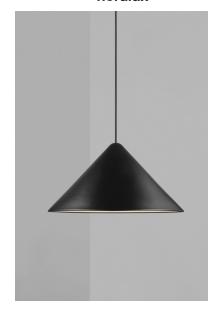

## Nono 49

## nordlux

Height (cm): 24.8 Width (cm): 49

49

Shade diameter (cm): 49

## Nono 49

Item number: 2120523003 Black

EAN: 5704924004292 Packaging unit 3 Material: Metal/Plastic

IP 20, Class 2 (Double isolated), Cord: 300 cm, Black textile cable

E27, Max. 50W, Light source not included

Area: Indoor

Danish designer Bønnelycke MDD has designed the Nono series with inspiration from modern, geometric shapes. The design language is simple and timeless, carried out in solid, high quality materials. An acrylic diffuser hides the bulb and creates a pleasant light with no glare. Perfect over a dining table where it will emit a soft and functional light.